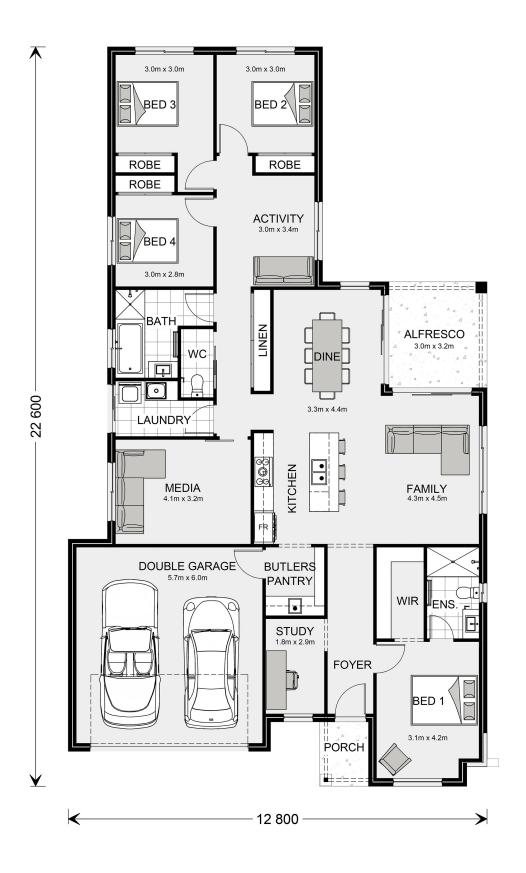

## Coolum 225

6 Hovell Street, Howlong

Land Area: 721 m<sup>2</sup>

Contact Shona Macritchie on 0450 844 981

<sup>\*</sup> Price listed is indicative only and does not include stamp duty, legal fees or conveyancing costs. Images may depict optional upgrades including fixtures, fencing, landscaping, features, facades, finishes and/or other items which are not included in the stated price. Further information overleaf. For further information, please talk to a New Homes Consultant or visit our website at https://www.gjgardner.com.au/house-and-land-pricing.

<sup>\*</sup> Package price is based on Coolum 225 standard floor plan and standard façade (may be smaller than façade shown). Package may be subject to developer's design review panel, council final approval and G.J. Gardner Homes procedure of purchase. Package price excludes stamp duty on land, legal fees and conveyancing costs (including 6 Legal/74189757\_2 transfer of title and searches). Prices are current as of January 3, 2025 and are inclusive of GST. Prices may change without notice. Packages are subject to availability. Package subject to two separate contracts relating to the building and the land respectively. Photographs may depict fixtures, finishes and features not supplied by G.J Gardner Homes. Excluded items may include but are not limited to landscaping items such as planter boxes, retaining walls, water features, pergolas, screens, driveways and decorative items such as fencing and outdoor kitchens or barbeques. Photographs may also depict inclusions not forming part of the standard design and which may be subject to additional costs. This design and illustration remains the property of G.J Gardner Homes and may not be reproduced in whole or in part without written consent. For detailed home pricing, please talk to a New Homes Consultant or visit our website at https://www.gjgardner.com.au/house-and-land-pricing. Elite Building Pty Ltd trading as G.J. Gardner Homes - Albury. Builders License NSW 207647C.