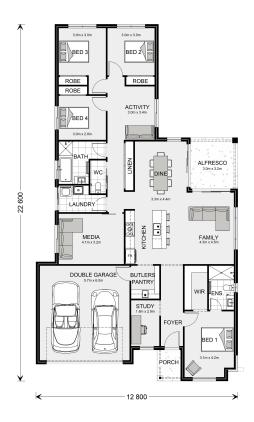

## Coolum 225

6 Hovell Street, Howlong

Land Area: 721 m<sup>2</sup>

Contact Shona Macritchie on 0450 844 981

<sup>\*</sup> Price listed is indicative only and does not include stamp duty, legal fees or conveyancing costs. Images may depict optional upgrades including fixtures, fencing, landscaping, features, facades, finishes and/or other items which are not included in the stated price. Further information overleaf. For further information, please talk to a New Homes Consultant or visit our website at https://www.gjgardner.com.au/house-and-land-pricing.

<sup>\*</sup> Package price is based on Coolum 225 standard floor plan and standard façade (may be smaller than façade shown). Package may be subject to developer's design review panel, council final approval and G.J. Gardner Homes procedure of purchase. Package price excludes stamp duty on land, legal fees and conveyancing costs (including 6 Legal/74189757\_2 transfer of title and searches). Prices are current as of January 3, 2025 and are inclusive of GST. Prices may change without notice. Packages are subject to availability. Package subject to two separate contracts relating to the building and the land respectively. Photographs may depict fixtures, finishes and features not supplied by G.J Gardner Homes. Excluded items may include but are not limited to landscaping items such as planter boxes, retaining walls, water features, pergolas, screens, driveways and decorative items such as fencing and outdoor kitchens or barbeques. Photographs may also depict inclusions not forming part of the standard design and which may be subject to additional costs. This design and illustration remains the property of G.J Gardner Homes and may not be reproduced in whole or in part without written consent. For detailed home pricing, please talk to a New Homes Consultant or visit our website at https://www.gjgardner.com.au/house-and-land-pricing. Elite Building Pty Ltd trading as G.J. Gardner Homes - Albury. Builders License NSW 207647C.