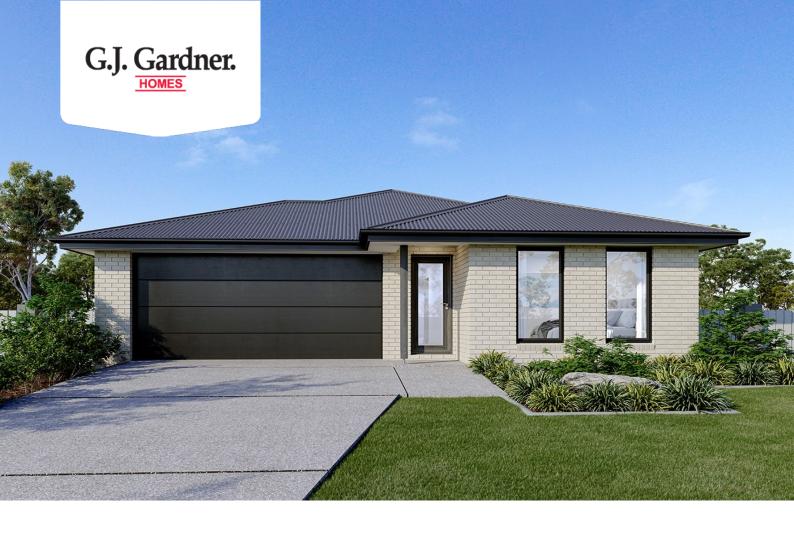

## **Nova 170**

## 6 Brazier Rd, Orange

Land Area: 579 m<sup>2</sup>

Contact Jacob Bowden on 0407619426

## Inclusions:

- + Ducted R/C
- + Carpet & Vinyl Flooring
- + 900mm Smeg Appliances
- + Concrete Driveway
- + LED Downlights
- + 3000L Water Tank

<sup>\*</sup> Price listed is indicative only and does not include stamp duty, legal fees or conveyancing costs. Images may depict optional upgrades including fixtures, fencing, landscaping, features, facades, finishes and/or other items which are not included in the stated price. Further information overleaf. For further information, please talk to a New Homes Consultant or visit our website at https://www.gjgardner.com.au/house-and-land-pricing.