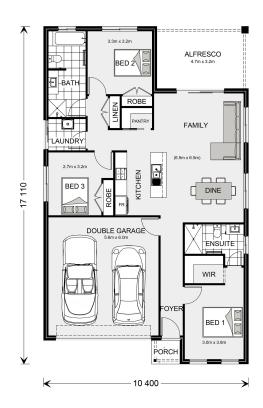

## **Nova 170**

## 6 Brazier Rd, Orange

Land Area: 579 m<sup>2</sup>

Contact Jacob Bowden on 0407619426

## Inclusions:

- + Ducted R/C
- + Carpet & Vinyl Flooring
- + 900mm Smeg Appliances
- + Concrete Driveway
- + LED Downlights
- + 3000L Water Tank

<sup>\*</sup> Price listed is indicative only and does not include stamp duty, legal fees or conveyancing costs. Images may depict optional upgrades including fixtures, fencing, landscaping, features, facades, finishes and/or other items which are not included in the stated price. Further information overleaf. For further information, please talk to a New Homes Consultant or visit our website at https://www.gjgardner.com.au/house-and-land-pricing.