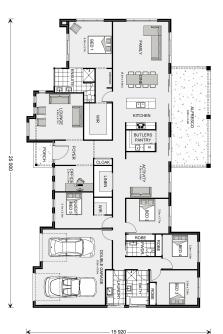

## Wentworth 320

⊨ 5 🗁 2.5 🚍 2

Lot 6 Gloucester Rd, Killawarra Land Area: 70 ac

Contact Stephen Radnedge. on 0402220373

### Inclusions:

- + Large Alfresco
- + Large open living
- + Acreage home

\* Price listed is indicative only and does not include stamp duty, legal fees or conveyancing costs. Images may depict optional upgrades including fixtures, fencing, landscaping, features, facades, finishes and/or other items which are not included in the stated price. Further information overleaf. For further information, please talk to a New Homes Consultant or visit our website at https://www.gjgardner.com.au/house-and-land-pricing.