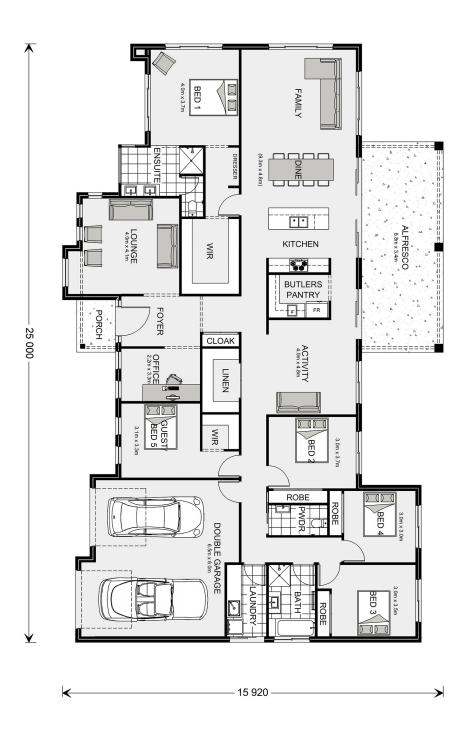

## Wentworth 320

⊨ 5 🗁 2.5 🚍 2

Lot 6 Gloucester Rd, Killawarra Land Area: 70 ac

Contact Stephen Radnedge. on 0402220373

### Inclusions:

- + Large Alfresco
- + Large open living
- + Acreage home

\* Price listed is indicative only and does not include stamp duty, legal fees or conveyancing costs. Images may depict optional upgrades including fixtures, fencing, landscaping, features, facades, finishes and/or other items which are not included in the stated price. Further information overleaf. For further information, please talk to a New Homes Consultant or visit our website at https://www.gjgardner.com.au/house-and-land-pricing.