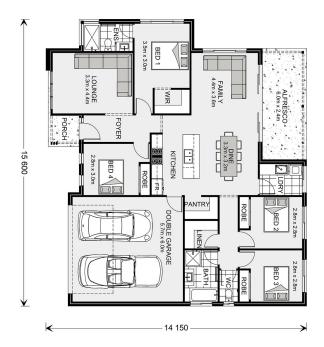

## Wide Bay 196 (NSW Only)

6 Mitchell St, Blayney

Land Area: 821 m<sup>2</sup>

Contact Jacob Bowden on 0407619426

<sup>\*</sup> Package price is based on Wide Bay 196 (NSW Only) standard floor plan and standard façade (may be smaller than façade shown). Package may be subject to developer's design review panel, council final approval and G.J. Gardner Homes procedure of purchase. Package price excludes stamp duty on land, legal fees and conveyancing costs (including 6 Legal/74189757\_2 transfer of title and searches). Prices are current as of September 1, 2024 and are inclusive of GST. Prices may change without notice. Packages are subject to availability. Package subject to two separate contracts relating to the building and the land respectively. Photographs may depict fixtures, finishes and features not supplied by G.J Gardner Homes. Excluded items may include but are not limited to landscaping items such as planter boxes, retaining walls, water features, pergolas, screens, driveways and decorative items such as fencing and outdoor kitchens or barbeques. Photographs may also depict inclusions not forming part of the standard design and which may be subject to additional costs. This design and illustration remains the property of G.J Gardner Homes and may not be reproduced in whole or in part without written consent. For detailed home pricing, please talk to a New Homes Consultant or visit our website at https://www.gjgardner.com.au/house-and-land-pricing. Construct Homes Orange Pty Ltd trading as G.J. Gardner Homes - Orange. Builders License 317706C.