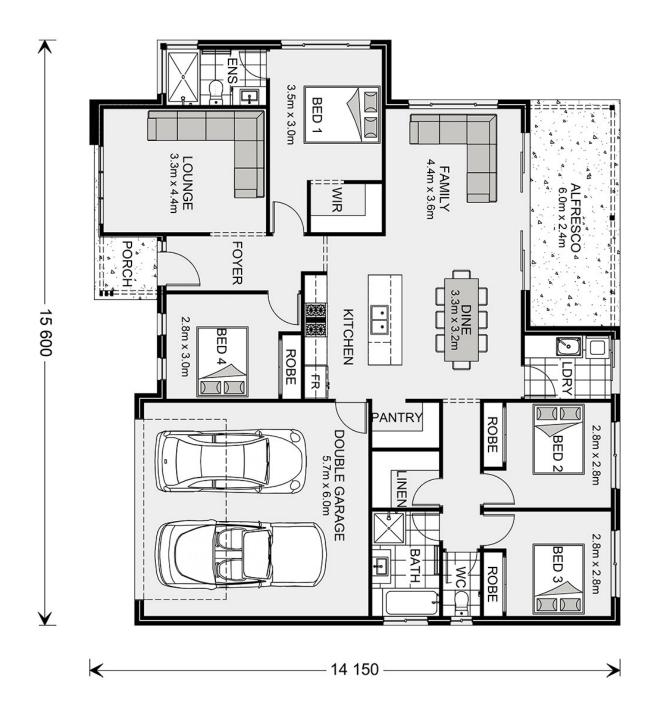

## Wide Bay 196 (NSW Only)

6 Mitchell St, Blayney

Land Area: 821 m<sup>2</sup>

Contact Jacob Bowden on 0407619426

<sup>\*</sup> Package price is based on Wide Bay 196 (NSW Only) standard floor plan and standard façade (may be smaller than façade shown). Package may be subject to developer's design review panel, council final approval and G.J. Gardner Homes procedure of purchase. Package price excludes stamp duty on land, legal fees and conveyancing costs (including 6 Legal/74189757\_2 transfer of title and searches). Prices are current as of September 1, 2024 and are inclusive of GST. Prices may change without notice. Packages are subject to availability. Package subject to two separate contracts relating to the building and the land respectively. Photographs may depict fixtures, finishes and features not supplied by G.J Gardner Homes. Excluded items may include but are not limited to landscaping items such as planter boxes, retaining walls, water features, pergolas, screens, driveways and decorative items such as fencing and outdoor kitchens or barbeques. Photographs may also depict inclusions not forming part of the standard design and which may be subject to additional costs. This design and illustration remains the property of G.J Gardner Homes and may not be reproduced in whole or in part without written consent. For detailed home pricing, please talk to a New Homes Consultant or visit our website at https://www.gjgardner.com.au/house-and-land-pricing. Construct Homes Orange Pty Ltd trading as G.J. Gardner Homes - Orange. Builders License 317706C.