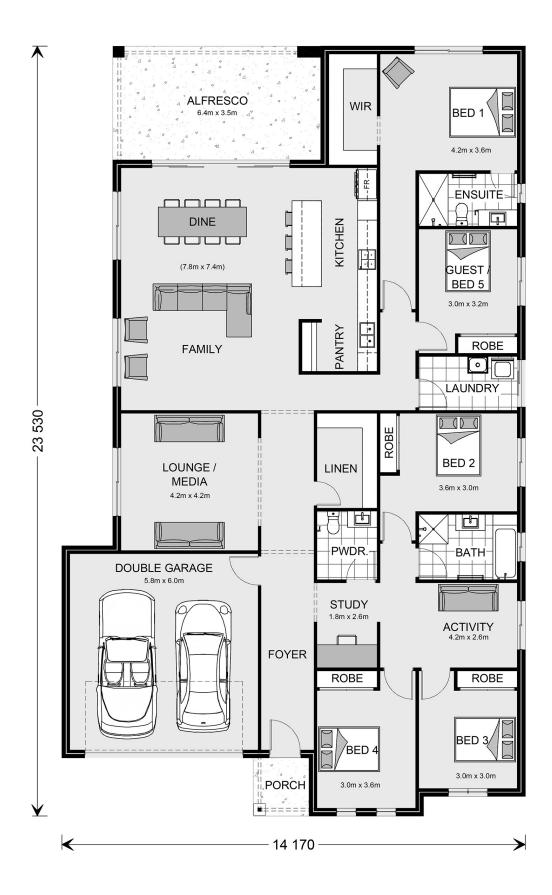

## **Broadwater 297**

⊨ 5 🗁 2.5 🛱 2

**60 Potoroo Avenue, Thurgoona** Land Area: 703 m<sup>2</sup>

Contact Shona Macritchie on 0450 844 981

\* Price listed is indicative only and does not include stamp duty, legal fees or conveyancing costs. Images may depict optional upgrades including fixtures, fencing, landscaping, features, facades, finishes and/or other items which are not included in the stated price. Further information overleaf. For further information, please talk to a New Homes Consultant or visit our website at https://www.gjgardner.com.au/house-and-land-pricing.

\* Package price is based on Broadwater 297 standard floor plan and standard façade (may be smaller than façade shown). Package may be subject to developer's design review panel, council final approval and G.J. Gardner Homes procedure of purchase. Package price excludes stamp duty on land, legal fees and conveyancing costs (including 6 Legal/74189757\_2 transfer of title and searches). Prices are current as of December 22, 2024 and are inclusive of GST. Prices may change without notice. Packages are subject to availability. Package subject to two separate contracts relating to the building and the land respectively. Photographs may depict fixtures, finishes and features not supplied by G.J Gardner Homes. Excluded items may include but are not limited to landscaping items such as planter boxes, retaining walls, water features, pergolas, screens, driveways and decorative items such as fencing and outdoor kitchens or barbeques. Photographs may also depict inclusions not forming part of the standard design and which may be subject to additional costs. This design and illustration remains the property of G.J Gardner Homes and may not be reproduced in whole or in part without written consent. For detailed home pricing, please talk to a New Homes Consultant or visit our website at https://www.gjgardner.com.au/house-and-land-pricing. Elite Building Pty Ltd trading as G.J. Gardner Homes - Albury. Builders License NSW 207647C.