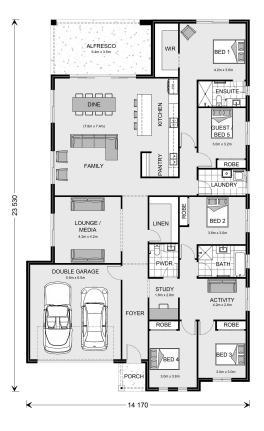

## **Broadwater 297**

⊨ 5 🗁 2.5 🛱 2

**60 Potoroo Avenue, Thurgoona** Land Area: 703 m<sup>2</sup>

Contact Shona Macritchie on 0450 844 981

\* Price listed is indicative only and does not include stamp duty, legal fees or conveyancing costs. Images may depict optional upgrades including fixtures, fencing, landscaping, features, facades, finishes and/or other items which are not included in the stated price. Further information overleaf. For further information, please talk to a New Homes Consultant or visit our website at https://www.gjgardner.com.au/house-and-land-pricing.

\* Package price is based on Broadwater 297 standard floor plan and standard façade (may be smaller than façade shown). Package may be subject to developer's design review panel, council final approval and G.J. Gardner Homes procedure of purchase. Package price excludes stamp duty on land, legal fees and conveyancing costs (including 6 Legal/74189757\_2 transfer of title and searches). Prices are current as of December 22, 2024 and are inclusive of GST. Prices may change without notice. Packages are subject to availability. Package subject to two separate contracts relating to the building and the land respectively. Photographs may depict fixtures, finishes and features not supplied by G.J Gardner Homes. Excluded items may include but are not limited to landscaping items such as planter boxes, retaining walls, water features, pergolas, screens, driveways and decorative items such as fencing and outdoor kitchens or barbeques. Photographs may also depict inclusions not forming part of the standard design and which may be subject to additional costs. This design and illustration remains the property of G.J Gardner Homes and may not be reproduced in whole or in part without written consent. For detailed home pricing, please talk to a New Homes Consultant or visit our website at https://www.gjgardner.com.au/house-and-land-pricing. Elite Building Pty Ltd trading as G.J. Gardner Homes - Albury. Builders License NSW 207647C.