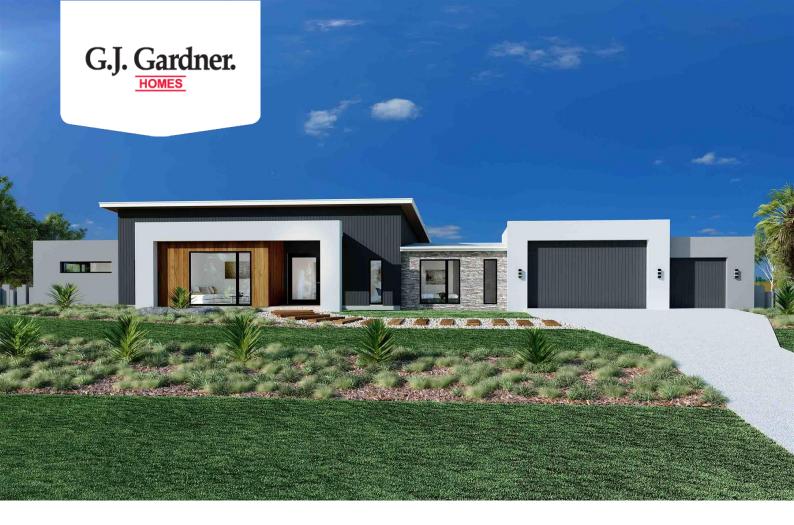

## Wentworth 320

⊨ 5 🗁 2.5 🚍 2

## 9 Hillview Close, Narrandera

Land Area: 5983 m<sup>2</sup>

Contact William Phillips on 0457422992

## Inclusions:

- + Stunning raked feature ceilings to lounge foyer kitchen and dining rooms,
- + 2550mm ceiling through remainder of home
- + 2 x Instantaneous hot water systems
- + Striking modern design, Open plan living
- + H' type Engineer designed footings and slab allowance
- + Smeg 900mm gas cooktop, Smeg 900mm electric oven, Smeg