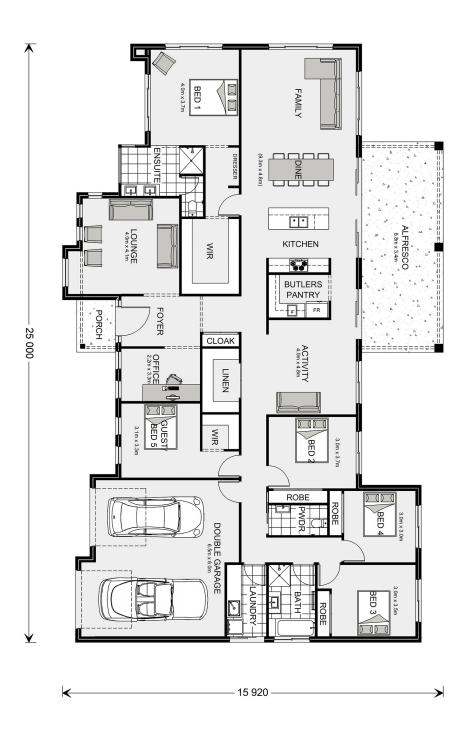

## Wentworth 320

⊨ 5 🗁 2.5 🚍 2

## Inclusions:

- + Stunning raked feature ceilings to lounge foyer kitchen and dining rooms,
- + 2550mm ceiling through remainder of home
- + 2 x Instantaneous hot water systems
- + Striking modern design, Open plan living
- + H' type Engineer designed footings and slab allowance
- + Smeg 900mm gas cooktop, Smeg 900mm electric oven, Smeg