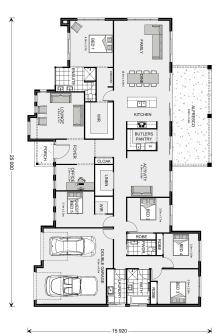

## Wentworth 320

⊨ 5 🗁 2.5 🚍 2

## Inclusions:

- + Stunning raked feature ceilings to lounge foyer kitchen and dining rooms,
- + 2550mm ceiling through remainder of home
- + 2 x Instantaneous hot water systems
- + Striking modern design, Open plan living
- + H' type Engineer designed footings and slab allowance
- + Smeg 900mm gas cooktop, Smeg 900mm electric oven, Smeg