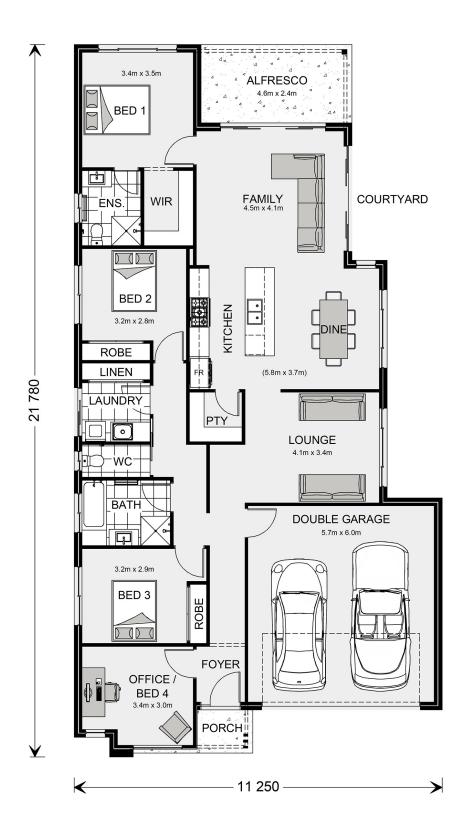

## Kimberley 205

61 Commander Street, Thrumster

Land Area: 502 m<sup>2</sup>

Contact Andrew Doherty on 0477 157 838

## Inclusions:

- + Designer Inclusions and Finishes
- + 90cm Smeg Freestanding Cooker, Rangehood and Dishwasher
- + Carpet to Bedrooms, Tiles to Living Areas
- + Stone Tops to Kitchen, Butler's Pantry, Bathrooms and Laundry
- + Ability to Customise Design, Facade and Inclusions to Suit Your Lifestyle
- + Reverse Cycle Ducted Air Con