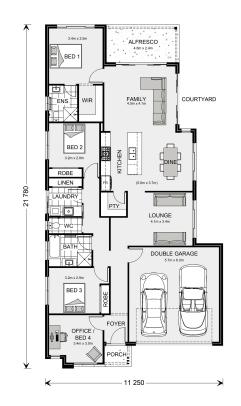

## Kimberley 205

61 Commander Street, Thrumster

Land Area: 502 m<sup>2</sup>

Contact Andrew Doherty on 0477 157 838

## Inclusions:

- + Designer Inclusions and Finishes
- + 90cm Smeg Freestanding Cooker, Rangehood and Dishwasher
- + Carpet to Bedrooms, Tiles to Living Areas
- + Stone Tops to Kitchen, Butler's Pantry, Bathrooms and Laundry
- + Ability to Customise Design, Facade and Inclusions to Suit Your Lifestyle
- + Reverse Cycle Ducted Air Con