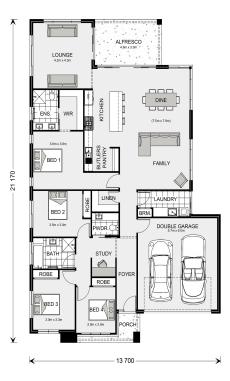

## **Broadbeach 245**

⊨ 4 🗁 2.5 🚍 2

## 617 Murray Park Estate, Thurgoona

Land Area: 648 m<sup>2</sup>

Contact Bruce Stewart on 0412 054 715

Inclusions:

+ Garage & Living on the same side

\* Price listed is indicative only and does not include stamp duty, legal fees or conveyancing costs. Images may depict optional upgrades including fixtures, fencing, landscaping, features, facades, finishes and/or other items which are not included in the stated price. Further information overleaf. For further information, please talk to a New Homes Consultant or visit our website at https://www.gjgardner.com.au/house-and-land-pricing.