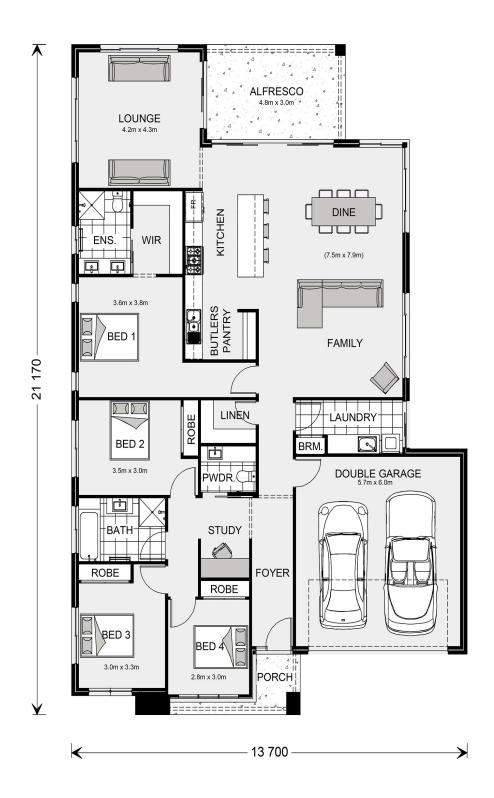

## **Broadbeach 245**

⊨ 4 🗁 2.5 🚍 2

## 617 Murray Park Estate, Thurgoona

Land Area: 648 m<sup>2</sup>

Contact Bruce Stewart on 0412 054 715

Inclusions:

+ Garage & Living on the same side

\* Price listed is indicative only and does not include stamp duty, legal fees or conveyancing costs. Images may depict optional upgrades including fixtures, fencing, landscaping, features, facades, finishes and/or other items which are not included in the stated price. Further information overleaf. For further information, please talk to a New Homes Consultant or visit our website at https://www.gjgardner.com.au/house-and-land-pricing.