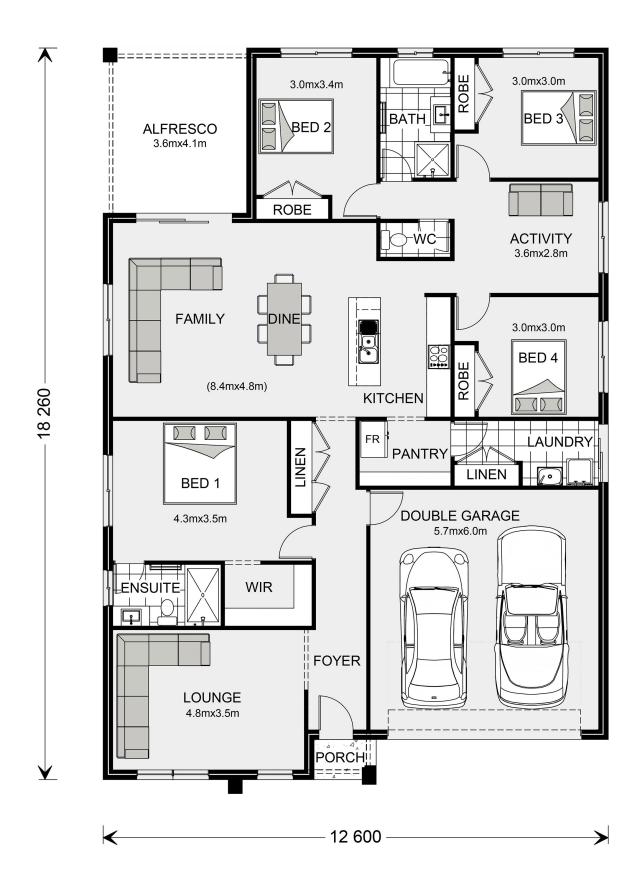

## **Brookfield 224 (NSW Only)**

## 10 Whitewater Terrace, Thurgoona

Land Area: 647 m<sup>2</sup>

Contact Ian Gulliford on 0422 332 256

## Inclusions:

- + 20k land discount
- + Double Glazed Windows
- + Roller block out blinds to winows and doors excluding wet areas
- + 900mm Smeg Cooing Appliance's
- + Site cut included
- + 2.55mm or 8 foot ceilings included