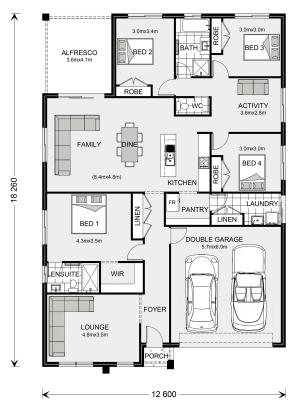

## **Brookfield 224 (NSW Only)**

## 10 Whitewater Terrace, Thurgoona

Land Area: 647 m<sup>2</sup>

Contact Ian Gulliford on 0422 332 256

## Inclusions:

- + 20k land discount
- + Double Glazed Windows
- + Roller block out blinds to winows and doors excluding wet areas
- + 900mm Smeg Cooing Appliance's
- + Site cut included
- + 2.55mm or 8 foot ceilings included