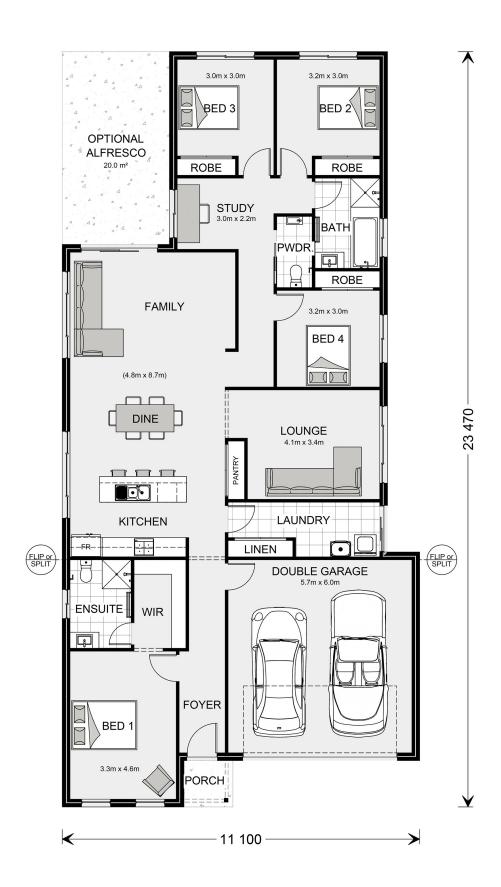

## Pacific 215

## 12 Whitewater Terrace, Thurgoona

Land Area: 657 m<sup>2</sup>

Contact Ian Gulliford on 0422 332 256

## Inclusions:

- + Optional Alfresco
- + North Facing
- + Double Glazed Windows
- + Roller block out blinds included
- + 6.6 W solar system included
- + Site Cut and Engineered H Class Slab included

<sup>\*</sup> Price listed is indicative only and does not include stamp duty, legal fees or conveyancing costs. Images may depict optional upgrades including fixtures, fencing, landscaping, features, facades, finishes and/or other items which are not included in the stated price. Further information overleaf. For further information, please talk to a New Homes Consultant or visit our website at https://www.gjgardner.com.au/house-and-land-pricing.