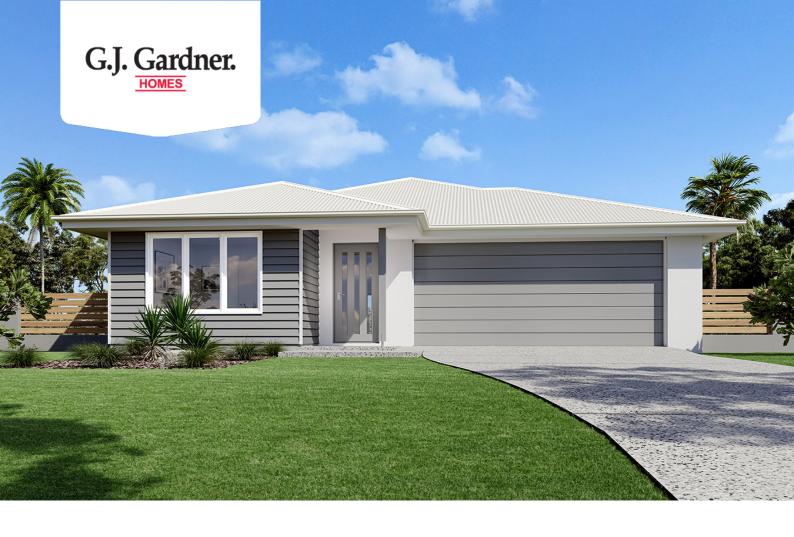

## Pacific 215

## 12 Whitewater Terrace, Thurgoona

Land Area: 657 m<sup>2</sup>

Contact Ian Gulliford on 0422 332 256

## Inclusions:

- + Optional Alfresco
- + North Facing
- + Double Glazed Windows
- + Roller block out blinds included
- + 6.6 W solar system included
- + Site Cut and Engineered H Class Slab included

<sup>\*</sup> Price listed is indicative only and does not include stamp duty, legal fees or conveyancing costs. Images may depict optional upgrades including fixtures, fencing, landscaping, features, facades, finishes and/or other items which are not included in the stated price. Further information overleaf. For further information, please talk to a New Homes Consultant or visit our website at https://www.gjgardner.com.au/house-and-land-pricing.