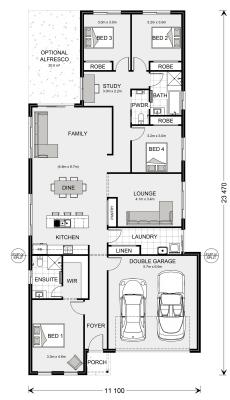

## Pacific 215

## 12 Whitewater Terrace, Thurgoona

Land Area: 657 m<sup>2</sup>

Contact Ian Gulliford on 0422 332 256

## Inclusions:

- + Optional Alfresco
- + North Facing
- + Double Glazed Windows
- + Roller block out blinds included
- + 6.6 W solar system included
- + Site Cut and Engineered H Class Slab included

<sup>\*</sup> Price listed is indicative only and does not include stamp duty, legal fees or conveyancing costs. Images may depict optional upgrades including fixtures, fencing, landscaping, features, facades, finishes and/or other items which are not included in the stated price. Further information overleaf. For further information, please talk to a New Homes Consultant or visit our website at https://www.gjgardner.com.au/house-and-land-pricing.