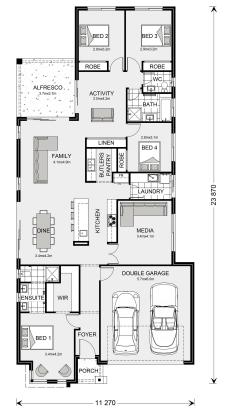

## Benowa 230 (NSW Only)

, Whitewater Terrace, Thurgoona

Land Area: 648 m<sup>2</sup>

Contact Shona Macritchie on 0450 844 981

<sup>\*</sup> Price listed is indicative only and does not include stamp duty, legal fees or conveyancing costs. Images may depict optional upgrades including fixtures, fencing, landscaping, features, facades, finishes and/or other items which are not included in the stated price. Further information overleaf. For further information, please talk to a New Homes Consultant or visit our website at https://www.gjgardner.com.au/house-and-land-pricing.

<sup>\*</sup> Package price is based on Benowa 230 (NSW Only) standard floor plan and standard façade (may be smaller than façade shown). Package may be subject to developer's design review panel, council final approval and G.J. Gardner Homes procedure of purchase. Package price excludes stamp duty on land, legal fees and conveyancing costs (including 6 Legal/74189757\_2 transfer of title and searches). Prices are current as of November 23, 2024 and are inclusive of GST. Prices may change without notice. Packages are subject to availability. Package subject to two separate contracts relating to the building and the land respectively. Photographs may depict fixtures, finishes and features not supplied by G.J Gardner Homes. Excluded items may include but are not limited to landscaping items such as planter boxes, retaining walls, water features, pergolas, screens, driveways and decorative items such as fencing and outdoor kitchens or barbeques. Photographs may also depict inclusions not forming part of the standard design and which may be subject to additional costs. This design and illustration remains the property of G.J Gardner Homes and may not be reproduced in whole or in part without written consent. For detailed home pricing, please talk to a New Homes Consultant or visit our website at https://www.gjgardner.com.au/house-and-land-pricing. Elite Building Pty Ltd trading as G.J. Gardner Homes - Albury. Builders License NSW 207647C.