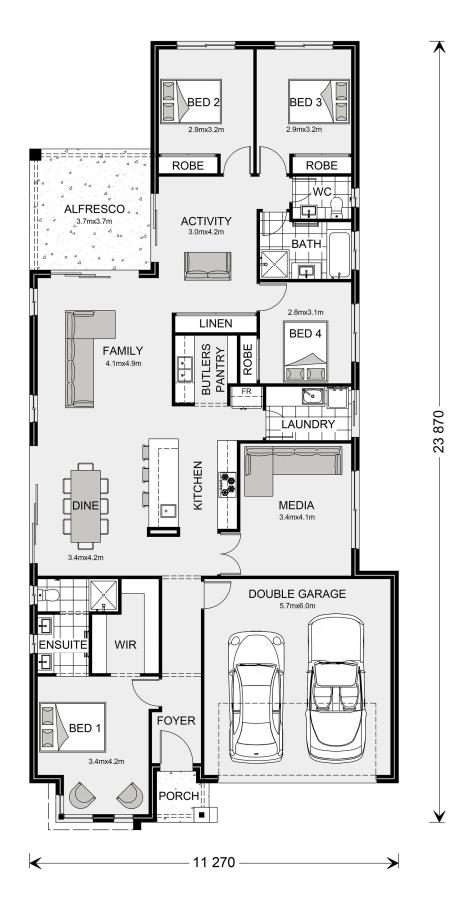

## Benowa 230 (NSW Only)

, Whitewater Terrace, Thurgoona

Land Area: 648 m<sup>2</sup>

Contact Shona Macritchie on 0450 844 981

<sup>\*</sup> Price listed is indicative only and does not include stamp duty, legal fees or conveyancing costs. Images may depict optional upgrades including fixtures, fencing, landscaping, features, facades, finishes and/or other items which are not included in the stated price. Further information overleaf. For further information, please talk to a New Homes Consultant or visit our website at https://www.gjgardner.com.au/house-and-land-pricing.

<sup>\*</sup> Package price is based on Benowa 230 (NSW Only) standard floor plan and standard façade (may be smaller than façade shown). Package may be subject to developer's design review panel, council final approval and G.J. Gardner Homes procedure of purchase. Package price excludes stamp duty on land, legal fees and conveyancing costs (including 6 Legal/74189757\_2 transfer of title and searches). Prices are current as of November 23, 2024 and are inclusive of GST. Prices may change without notice. Packages are subject to availability. Package subject to two separate contracts relating to the building and the land respectively. Photographs may depict fixtures, finishes and features not supplied by G.J Gardner Homes. Excluded items may include but are not limited to landscaping items such as planter boxes, retaining walls, water features, pergolas, screens, driveways and decorative items such as fencing and outdoor kitchens or barbeques. Photographs may also depict inclusions not forming part of the standard design and which may be subject to additional costs. This design and illustration remains the property of G.J Gardner Homes and may not be reproduced in whole or in part without written consent. For detailed home pricing, please talk to a New Homes Consultant or visit our website at https://www.gjgardner.com.au/house-and-land-pricing. Elite Building Pty Ltd trading as G.J. Gardner Homes - Albury. Builders License NSW 207647C.