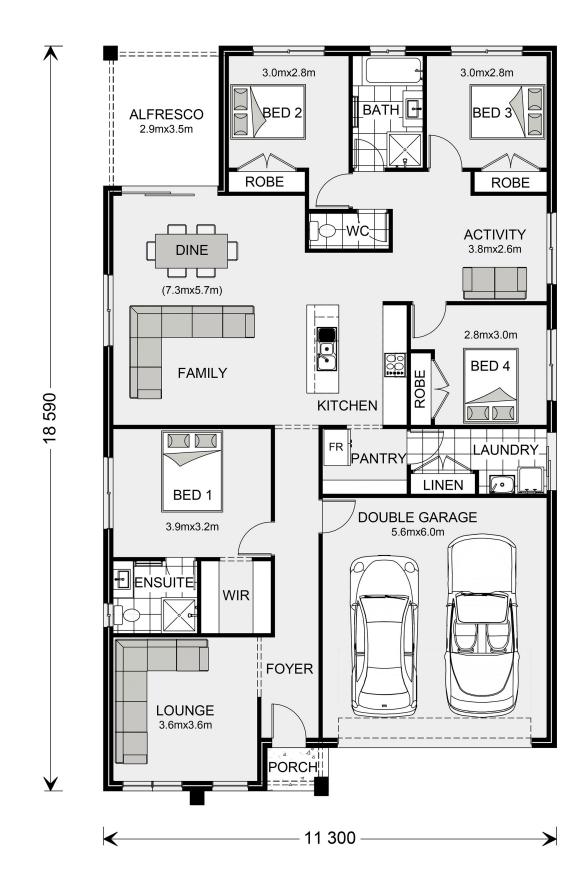

## Brookfield 204 (NSW Only)

⊨ 4 🗁 2 🚍 2

### **36 Tessier, Tocumwal**

Land Area: 900 m<sup>2</sup>

Contact Ian Gulliford on 0422 332 256

#### Inclusions:

- + 60m2 Concrete Driveway
- + 600 Smeg cooking appliances
- + Turnkey contract price
- + Spring Upgrades available
- + Flooring included carpet and timber vinyl planks
- + Site Costs included