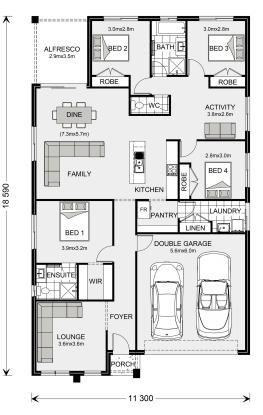

## Brookfield 204 (NSW Only)

⊨ 4 🗁 2 🚍 2

### **36 Tessier, Tocumwal**

Land Area: 900 m<sup>2</sup>

Contact Ian Gulliford on 0422 332 256

#### Inclusions:

- + 60m2 Concrete Driveway
- + 600 Smeg cooking appliances
- + Turnkey contract price
- + Spring Upgrades available
- + Flooring included carpet and timber vinyl planks
- + Site Costs included