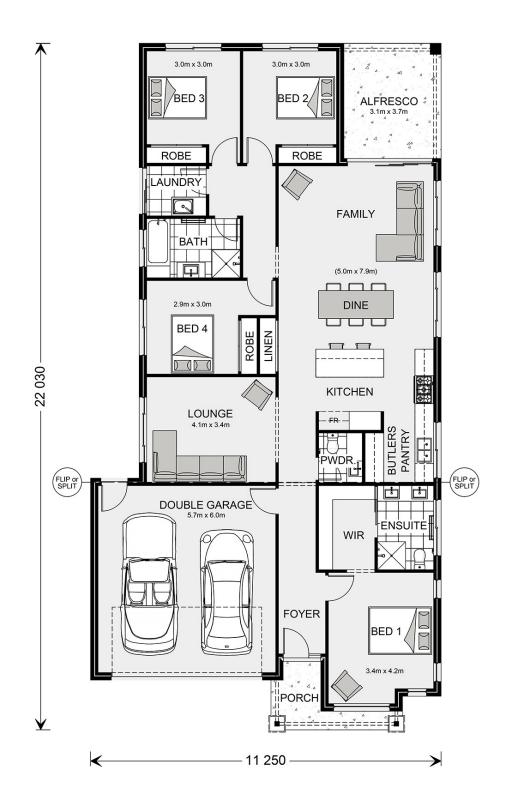

## Fairhaven 215 (NSW Only)

⊨ 4 🗁 2.5 🚍 2

\* Package price is based on Fairhaven 215 (NSW Only) standard floor plan and standard façade (may be smaller than façade shown). Package may be subject to developer's design review panel, council final approval and G.J. Gardner Homes procedure of purchase. Package price excludes stamp duty on land, legal fees and conveyancing costs (including 6 Legal/74189757\_2 transfer of title and searches). Prices are current as of November 23, 2024 and are inclusive of GST. Prices may change without notice. Packages are subject to availability. Package subject to two separate contracts relating to the building and the land respectively. Photographs may depict fixtures, finishes and features not supplied by G.J Gardner Homes. Excluded items may include but are not limited to landscaping items such as planter boxes, retaining walls, water features, pergolas, screens, driveways and decorative items such as fencing and outdoor kitchens or barbeques. Photographs may also depict inclusions not forming part of the standard design and which may be subject to additional costs. This design and illustration remains the property of G.J Gardner Homes and may not be reproduced in whole or in part without written consent. For detailed home pricing, please talk to a New Homes Consultant or visit our website at https://www.gjgardner.com.au/house-and-land-pricing. Better Builders Batemans Bay trading as G.J. Gardner Homes - Batemans Bay. Builders License 250712C.