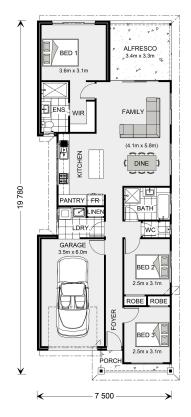

## Amandari 137 (NSW Only)

TBA 29 Kelly St & 25 Boyd St, Austral

Land Area: 351 m<sup>2</sup>

Contact Rocco Laria on 0420 747 470