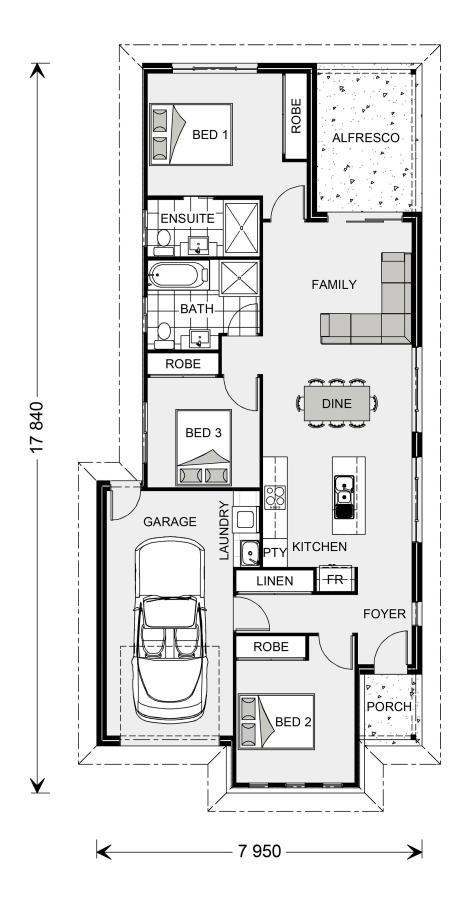

## Robina 125 (Pre-NCC22)

TBC 29 Kelly St & 25 Boyd St, Austral

Land Area: 351 m<sup>2</sup>

Contact Rocco Laria on 0420 747 470

<sup>\*</sup> Package price is based on Robina 125 (Pre-NCC22) standard floor plan and standard façade (may be smaller than façade shown). Package may be subject to developer's design review panel, council final approval and G.J. Gardner Homes procedure of purchase. Package price excludes stamp duty on land, legal fees and conveyancing costs (including 6 Legal/74189757\_2 transfer of title and searches). Prices are current as of December 26, 2024 and are inclusive of GST. Prices may change without notice. Packages are subject to availability. Package subject to two separate contracts relating to the building and the land respectively. Photographs may depict fixtures, finishes and features not supplied by G.J Gardner Homes. Excluded items may include but are not limited to landscaping items such as planter boxes, retaining walls, water features, pergolas, screens, driveways and decorative items such as fencing and outdoor kitchens or barbeques. Photographs may also depict inclusions not forming part of the standard design and which may be subject to additional costs. This design and illustration remains the property of G.J Gardner Homes and may not be reproduced in whole or in part without written consent. For detailed home pricing, please talk to a New Homes Consultant or visit our website at https://www.gjgardner.com.au/house-and-land-pricing. Governor Group Pty Ltd trading as G.J. Gardner Homes - Liverpool . Builders License 244464C.