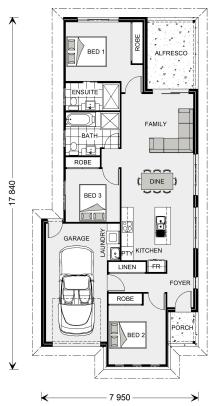

## Robina 125 (Pre-NCC22)

TBC 29 Kelly St & 25 Boyd St, Austral

Land Area: 351 m<sup>2</sup>

Contact Rocco Laria on 0420 747 470

<sup>\*</sup> Package price is based on Robina 125 (Pre-NCC22) standard floor plan and standard façade (may be smaller than façade shown). Package may be subject to developer's design review panel, council final approval and G.J. Gardner Homes procedure of purchase. Package price excludes stamp duty on land, legal fees and conveyancing costs (including 6 Legal/74189757\_2 transfer of title and searches). Prices are current as of December 26, 2024 and are inclusive of GST. Prices may change without notice. Packages are subject to availability. Package subject to two separate contracts relating to the building and the land respectively. Photographs may depict fixtures, finishes and features not supplied by G.J Gardner Homes. Excluded items may include but are not limited to landscaping items such as planter boxes, retaining walls, water features, pergolas, screens, driveways and decorative items such as fencing and outdoor kitchens or barbeques. Photographs may also depict inclusions not forming part of the standard design and which may be subject to additional costs. This design and illustration remains the property of G.J Gardner Homes and may not be reproduced in whole or in part without written consent. For detailed home pricing, please talk to a New Homes Consultant or visit our website at https://www.gjgardner.com.au/house-and-land-pricing. Governor Group Pty Ltd trading as G.J. Gardner Homes - Liverpool . Builders License 244464C.