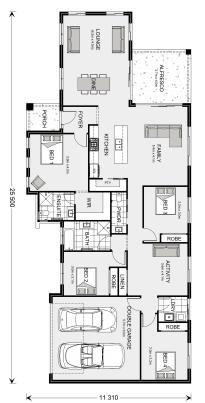

## Inclusions:

- + 2550mm ceiling heights
- + Smeg 900mm gas cooktop, Smeg 900mm electric oven, Smeg 900mm concealed undermount rangehood
- + Ducted reverse cycle heating and cooling with zoning control
- + 2040 x 1200 Blonde Oak Entry Door, Corinthian Motive Panel Internal Doors
- + Engineer designed footings and slab allowance in accordance with M' type slab
- + Bonus rear lane access and space for a HUGE shed!!