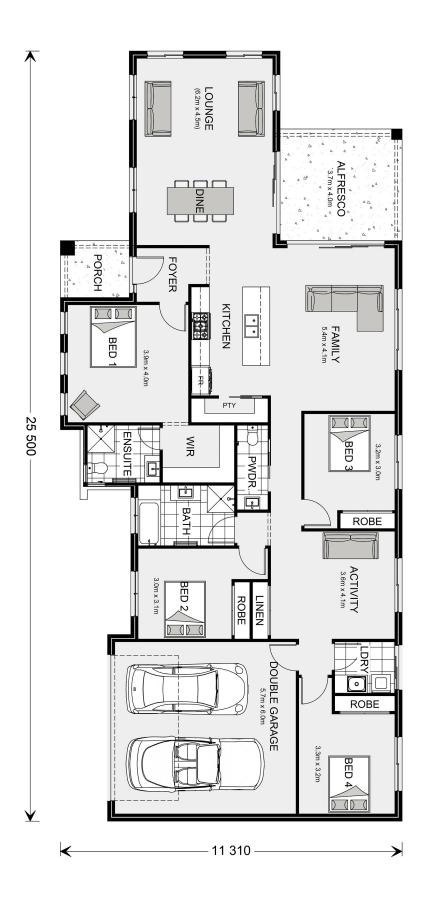

## Inclusions:

- + 2550mm ceiling heights
- + Smeg 900mm gas cooktop, Smeg 900mm electric oven, Smeg 900mm concealed undermount rangehood
- + Ducted reverse cycle heating and cooling with zoning control
- + 2040 x 1200 Blonde Oak Entry Door, Corinthian Motive Panel Internal Doors
- + Engineer designed footings and slab allowance in accordance with M' type slab
- + Bonus rear lane access and space for a HUGE shed!!