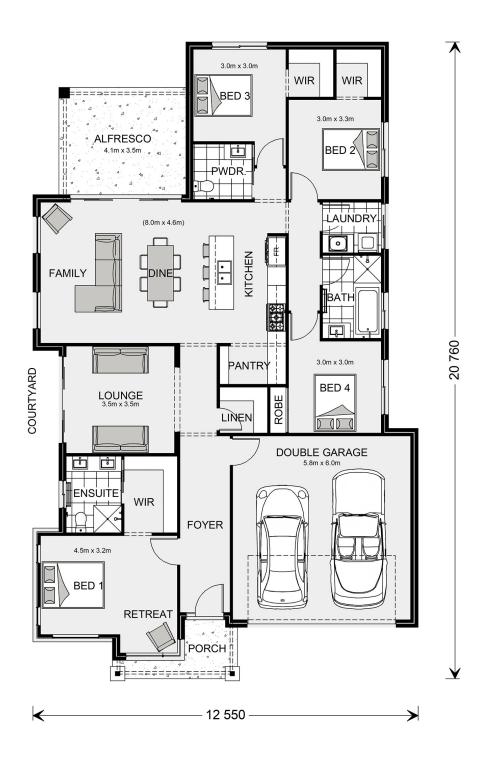

ALFRESCO

BED /

12 550

## Long Bay 220

⊨ 4 🗁 2.5 🚍 2

## Inclusions:

- + Ducted R/C
- + Double Glazing
- + Septic System
- + Carpet & Vinyl Flooring
- + 3000L Water tank
- + 6m x 6m Concrete Pad to the front of the Double Garage

\* Price listed is indicative only and does not include stamp duty, legal fees or conveyancing costs. Images may depict optional upgrades including fixtures, fencing, landscaping, features, facades, finishes and/or other items which are not included in the stated price. Further information overleaf. For further information, please talk to a New Homes Consultant or visit our website at https://www.gjgardner.com.au/house-and-land-pricing.