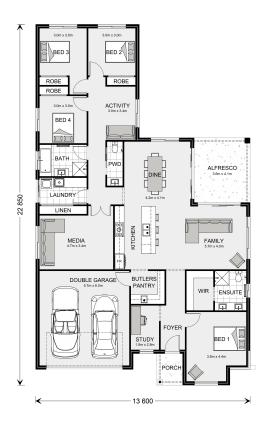

## Coolum 250

66 Springvale Lane, Millthorpe

Land Area: 5 ac

Contact Jacob Bowden on 0407619426

<sup>\*</sup> Package price is based on Coolum 250 standard floor plan and standard façade (may be smaller than façade shown). Package may be subject to developer's design review panel, council final approval and G.J. Gardner Homes procedure of purchase. Package price excludes stamp duty on land, legal fees and conveyancing costs (including 6 Legal/74189757\_2 transfer of title and searches). Prices are current as of November 28, 2024 and are inclusive of GST. Prices may change without notice. Packages are subject to availability. Package subject to two separate contracts relating to the building and the land respectively. Photographs may depict fixtures, finishes and features not supplied by G.J Gardner Homes. Excluded items may include but are not limited to landscaping items such as planter boxes, retaining walls, water features, pergolas, screens, driveways and decorative items such as fencing and outdoor kitchens or barbeques. Photographs may also depict inclusions not forming part of the standard design and which may be subject to additional costs. This design and illustration remains the property of G.J Gardner Homes and may not be reproduced in whole or in part without written consent. For detailed home pricing, please talk to a New Homes Consultant or visit our website at https://www.gjgardner.com.au/house-and-land-pricing. Construct Homes Orange Pty Ltd trading as G.J. Gardner Homes - Orange. Builders License 317706C.