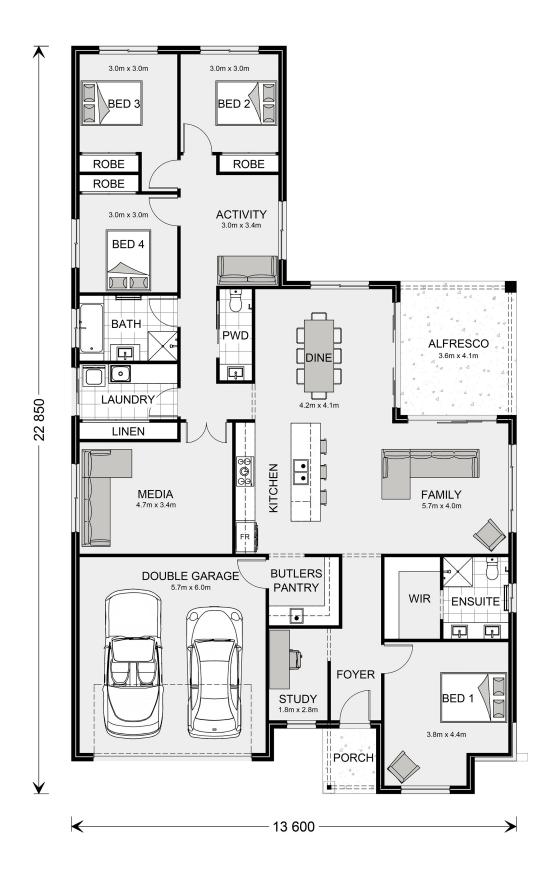

## Coolum 250

66 Springvale Lane, Millthorpe

Land Area: 5 ac

Contact Jacob Bowden on 0407619426

<sup>\*</sup> Package price is based on Coolum 250 standard floor plan and standard façade (may be smaller than façade shown). Package may be subject to developer's design review panel, council final approval and G.J. Gardner Homes procedure of purchase. Package price excludes stamp duty on land, legal fees and conveyancing costs (including 6 Legal/74189757\_2 transfer of title and searches). Prices are current as of November 28, 2024 and are inclusive of GST. Prices may change without notice. Packages are subject to availability. Package subject to two separate contracts relating to the building and the land respectively. Photographs may depict fixtures, finishes and features not supplied by G.J Gardner Homes. Excluded items may include but are not limited to landscaping items such as planter boxes, retaining walls, water features, pergolas, screens, driveways and decorative items such as fencing and outdoor kitchens or barbeques. Photographs may also depict inclusions not forming part of the standard design and which may be subject to additional costs. This design and illustration remains the property of G.J Gardner Homes and may not be reproduced in whole or in part without written consent. For detailed home pricing, please talk to a New Homes Consultant or visit our website at https://www.gjgardner.com.au/house-and-land-pricing. Construct Homes Orange Pty Ltd trading as G.J. Gardner Homes - Orange. Builders License 317706C.