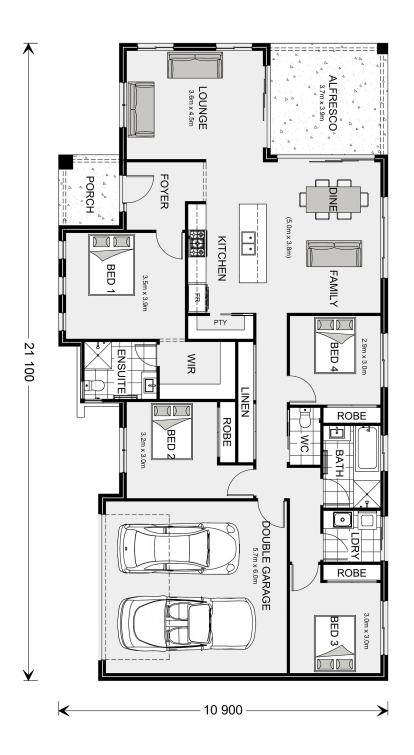

## **Rothbury 208**

⊨ 4 🗁 2 🚍 2

66 Springvale Lane, Millthorpe Land Area: 5 ac

Contact Jacob Bowden on 0407619426

## Inclusions:

- + Carpet & Vinyl Flooring
- + Ducted Reverse Cycle Air Conditioning
- + Smeg Appliances
- + LED Downlights
- + Rainwater Tank & Septic

\* Price listed is indicative only and does not include stamp duty, legal fees or conveyancing costs. Images may depict optional upgrades including fixtures, fencing, landscaping, features, facades, finishes and/or other items which are not included in the stated price. Further information overleaf. For further information, please talk to a New Homes Consultant or visit our website at https://www.gjgardner.com.au/house-and-land-pricing.