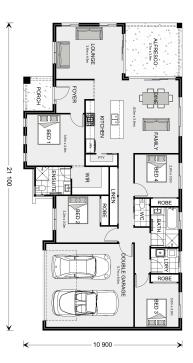

## **Rothbury 208**

⊨ 4 🗁 2 🚍 2

66 Springvale Lane, Millthorpe Land Area: 5 ac

Contact Jacob Bowden on 0407619426

## Inclusions:

- + Carpet & Vinyl Flooring
- + Ducted Reverse Cycle Air Conditioning
- + Smeg Appliances
- + LED Downlights
- + Rainwater Tank & Septic

\* Price listed is indicative only and does not include stamp duty, legal fees or conveyancing costs. Images may depict optional upgrades including fixtures, fencing, landscaping, features, facades, finishes and/or other items which are not included in the stated price. Further information overleaf. For further information, please talk to a New Homes Consultant or visit our website at https://www.gjgardner.com.au/house-and-land-pricing.