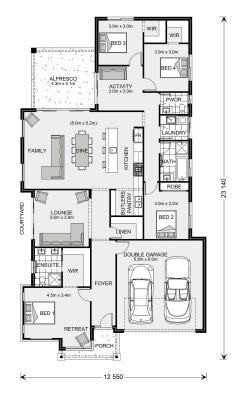

## Long Bay 245 (NSW Only)

1 South Street, Cudal

Land Area: 1186 m<sup>2</sup>

Contact Rob Lo Faro on +61411431954

<sup>\*</sup> Package price is based on Long Bay 245 (NSW Only) standard floor plan and standard façade (may be smaller than façade shown). Package may be subject to developer's design review panel, council final approval and G.J. Gardner Homes procedure of purchase. Package price excludes stamp duty on land, legal fees and conveyancing costs (including 6 Legal/74189757\_2 transfer of title and searches). Prices are current as of January 15, 2025 and are inclusive of GST. Prices may change without notice. Packages are subject to availability. Package subject to two separate contracts relating to the building and the land respectively. Photographs may depict fixtures, finishes and features not supplied by G.J Gardner Homes. Excluded items may include but are not limited to landscaping items such as planter boxes, retaining walls, water features, pergolas, screens, driveways and decorative items such as fencing and outdoor kitchens or barbeques. Photographs may also depict inclusions not forming part of the standard design and which may be subject to additional costs. This design and illustration remains the property of G.J Gardner Homes and may not be reproduced in whole or in part without written consent. For detailed home pricing, please talk to a New Homes Consultant or visit our website at https://www.gjgardner.com.au/house-and-land-pricing. Construct Homes Orange Pty Ltd trading as G.J. Gardner Homes - Orange. Builders License 317706C.