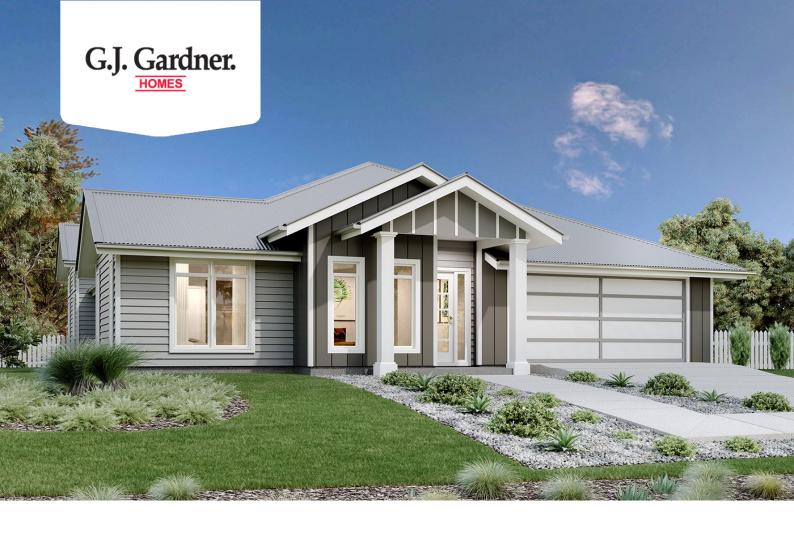

## House & Land Package

\$686,309\*

## Long Bay 245 (NSW Only)

1 South Street, Cudal

Land Area: 1186 m<sup>2</sup>

Contact Rob Lo Faro on +61411431954

## Inclusions:

- + Ducted R/C
- + Carpet & Vinyl Flooring
- + Concrete Driveway
- + 3000L Water Tank
- + LED Downlights
- + SMEG Appliances

<sup>\*</sup> Price listed is indicative only and does not include stamp duty, legal fees or conveyancing costs. Images may depict optional upgrades including fixtures, fencing, landscaping, features, facades, finishes and/or other items which are not included in the stated price. Further information overleaf. For further information, please talk to a New Homes Consultant or visit our website at https://www.gjgardner.com.au/house-and-land-pricing.