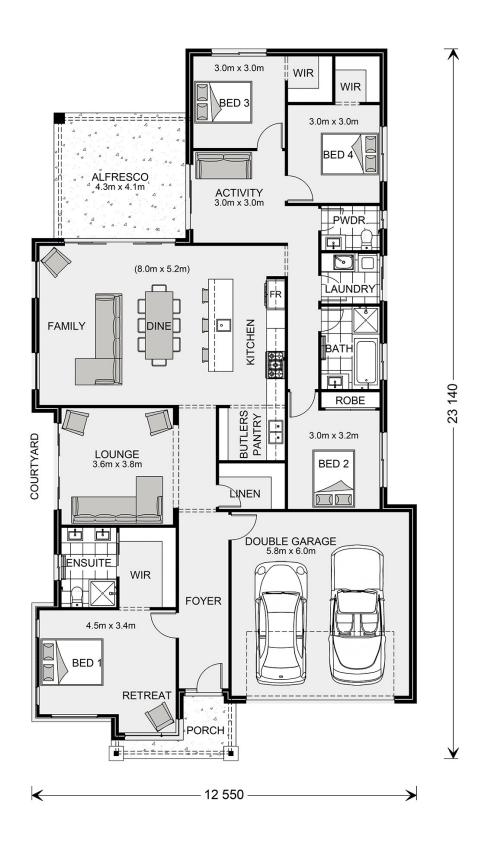

## Long Bay 245 (NSW Only)

1 South Street, Cudal

Land Area: 1186 m<sup>2</sup>

Contact Rob Lo Faro on +61411431954

<sup>\*</sup> Package price is based on Long Bay 245 (NSW Only) standard floor plan and standard façade (may be smaller than façade shown). Package may be subject to developer's design review panel, council final approval and G.J. Gardner Homes procedure of purchase. Package price excludes stamp duty on land, legal fees and conveyancing costs (including 6 Legal/74189757\_2 transfer of title and searches). Prices are current as of January 15, 2025 and are inclusive of GST. Prices may change without notice. Packages are subject to availability. Package subject to two separate contracts relating to the building and the land respectively. Photographs may depict fixtures, finishes and features not supplied by G.J Gardner Homes. Excluded items may include but are not limited to landscaping items such as planter boxes, retaining walls, water features, pergolas, screens, driveways and decorative items such as fencing and outdoor kitchens or barbeques. Photographs may also depict inclusions not forming part of the standard design and which may be subject to additional costs. This design and illustration remains the property of G.J Gardner Homes and may not be reproduced in whole or in part without written consent. For detailed home pricing, please talk to a New Homes Consultant or visit our website at https://www.gjgardner.com.au/house-and-land-pricing. Construct Homes Orange Pty Ltd trading as G.J. Gardner Homes - Orange. Builders License 317706C.