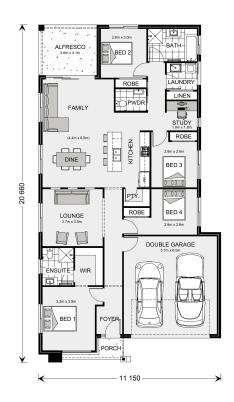

## **Bridgewater 205 (2022)**

2 Melba Court, Howlong

Land Area: 726 m<sup>2</sup>

Contact Ian Gulliford on 0422 332 256

<sup>\*</sup> Price listed is indicative only and does not include stamp duty, legal fees or conveyancing costs. Images may depict optional upgrades including fixtures, fencing, landscaping, features, facades, finishes and/or other items which are not included in the stated price. Further information overleaf. For further information, please talk to a New Homes Consultant or visit our website at https://www.gjgardner.com.au/house-and-land-pricing.