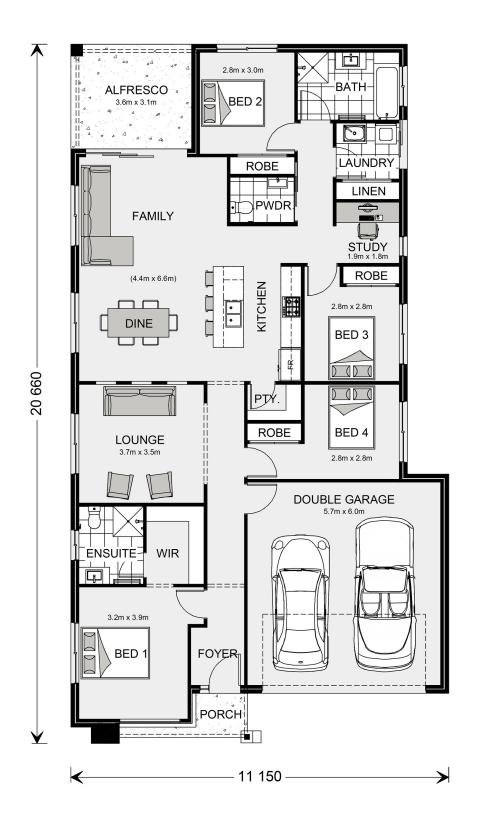

## **Bridgewater 205 (2022)**

2 Melba Court, Howlong

Land Area: 726 m<sup>2</sup>

Contact Ian Gulliford on 0422 332 256

<sup>\*</sup> Price listed is indicative only and does not include stamp duty, legal fees or conveyancing costs. Images may depict optional upgrades including fixtures, fencing, landscaping, features, facades, finishes and/or other items which are not included in the stated price. Further information overleaf. For further information, please talk to a New Homes Consultant or visit our website at https://www.gjgardner.com.au/house-and-land-pricing.