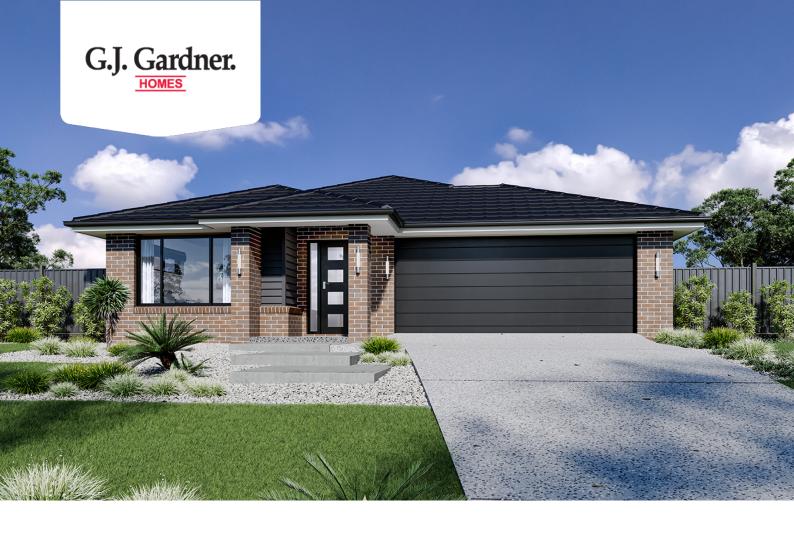

## **Bridgewater 225**

7 Viceconte Court, Tocumwal

Land Area: 868 m<sup>2</sup>

Contact Ian Gulliford on 0422 332 256

## Inclusions:

- + 60m2 Concrete Driveway
- + Roller Block out Blinds
- + All Floor Coverings included
- + Double Glazed windows
- + TV Antenna , Clothesline Included
- + Smeg Cooking Appliances

<sup>\*</sup> Price listed is indicative only and does not include stamp duty, legal fees or conveyancing costs. Images may depict optional upgrades including fixtures, fencing, landscaping, features, facades, finishes and/or other items which are not included in the stated price. Further information overleaf. For further information, please talk to a New Homes Consultant or visit our website at https://www.gjgardner.com.au/house-and-land-pricing.