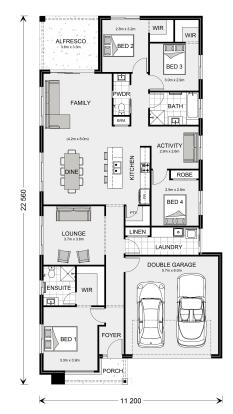

## **Bridgewater 225**

7 Viceconte Court, Tocumwal

Land Area: 868 m<sup>2</sup>

Contact Ian Gulliford on 0422 332 256

## Inclusions:

- + 60m2 Concrete Driveway
- + Roller Block out Blinds
- + All Floor Coverings included
- + Double Glazed windows
- + TV Antenna , Clothesline Included
- + Smeg Cooking Appliances

<sup>\*</sup> Price listed is indicative only and does not include stamp duty, legal fees or conveyancing costs. Images may depict optional upgrades including fixtures, fencing, landscaping, features, facades, finishes and/or other items which are not included in the stated price. Further information overleaf. For further information, please talk to a New Homes Consultant or visit our website at https://www.gjgardner.com.au/house-and-land-pricing.