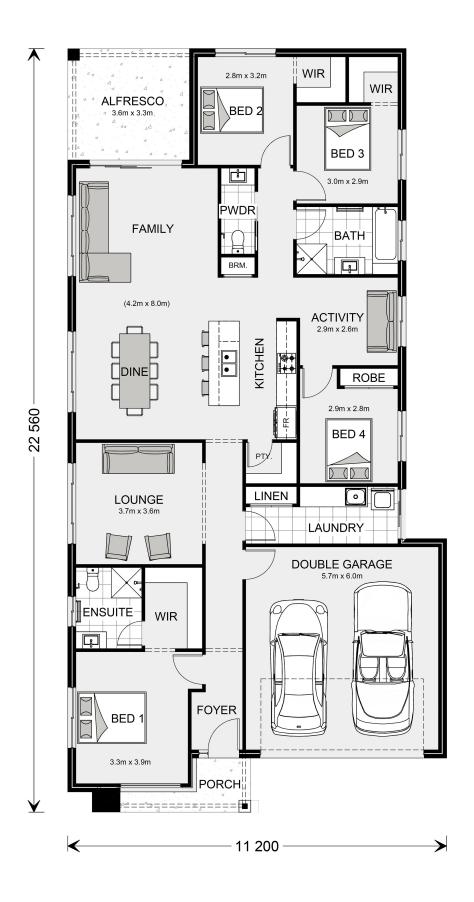

## **Bridgewater 225**

7 Viceconte Court, Tocumwal

Land Area: 868 m<sup>2</sup>

Contact Ian Gulliford on 0422 332 256

## Inclusions:

- + 60m2 Concrete Driveway
- + Roller Block out Blinds
- + All Floor Coverings included
- + Double Glazed windows
- + TV Antenna , Clothesline Included
- + Smeg Cooking Appliances

<sup>\*</sup> Price listed is indicative only and does not include stamp duty, legal fees or conveyancing costs. Images may depict optional upgrades including fixtures, fencing, landscaping, features, facades, finishes and/or other items which are not included in the stated price. Further information overleaf. For further information, please talk to a New Homes Consultant or visit our website at https://www.gjgardner.com.au/house-and-land-pricing.