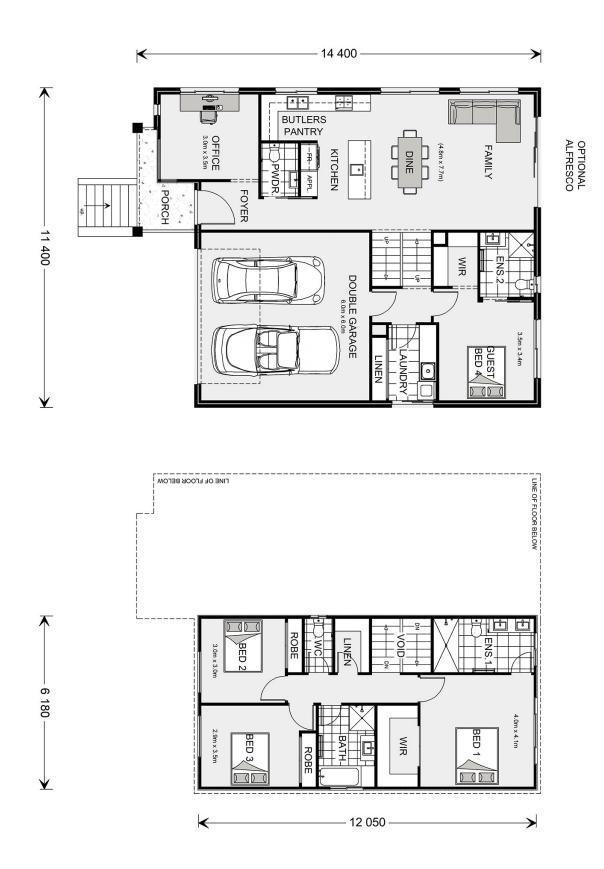

000**\*

## Regatta 225 (NSW Only)

⊨ 4 🗁 3.5 🛱 2

### 7 Burunga Way, Malua Bay

Land Area: 762 m<sup>2</sup>

Contact Emily Zahra on 0244721628

#### Inclusions:

- + GJ Gardner Standard Inclusions
- + Standard Site & BASIX Inclusions
- + Statutory & General Fees
- + Floor Coverings
- + Daiken Heating/Cooling
- + SMEG Appliances inc. induction cooktop



\* Price listed is indicative only and does not include stamp duty, legal fees or conveyancing costs. Images may depict optional upgrades including fixtures, fencing, landscaping, features, facades, finishes and/or other items which are not included in the stated price. Further information overleaf. For further information, please talk to a New Homes Consultant or visit our website at https://www.gjgardner.com.au/house-and-land-pricing.



\* Package price is based on Regatta 225 (NSW Only) standard floor plan and standard façade (may be smaller than façade shown). Package may be subject to developer's design review panel, council final approval and G.J. Gardner Homes procedure of purchase. Package price excludes stamp duty on land, legal fees and conveyancing costs (including 6 Legal/74189757\_2 transfer of title and searches). Prices are current as of December 22, 2024 and are inclusive of GST. Prices may change without notice. Packages are subject to availability. Package subject to two separate contracts relating to the building and the land respectively. Photographs may depict fixtures, finishes and features not supplied by G.J Gardner Homes. Excluded items may include but are not limited to landscaping items such as