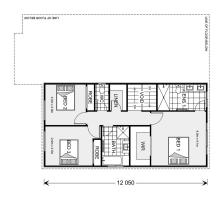

## House & Land Package

# **\$1,056,000**\*

## Regatta 225 (NSW Only)

⊨ 4 🗁 3.5 🛱 2

### 7 Burunga Way, Malua Bay

Land Area: 762 m<sup>2</sup>

Contact Emily Zahra on 0244721628

#### Inclusions:

- + GJ Gardner Standard Inclusions
- + Standard Site & BASIX Inclusions
- + Statutory & General Fees
- + Floor Coverings
- + Daiken Heating/Cooling
- + SMEG Appliances inc. induction cooktop



\* Price listed is indicative only and does not include stamp duty, legal fees or conveyancing costs. Images may depict optional upgrades including fixtures, fencing, landscaping, features, facades, finishes and/or other items which are not included in the stated price. Further information overleaf. For further information, please talk to a New Homes Consultant or visit our website at https://www.gjgardner.com.au/house-and-land-pricing.



\* Package price is based on Regatta 225 (NSW Only) standard floor plan and standard façade (may be smaller than façade shown). Package may be subject to developer's design review panel, council final approval and G.J. Gardner Homes procedure of purchase. Package price excludes stamp duty on land, legal fees and conveyancing costs (including 6 Legal/74