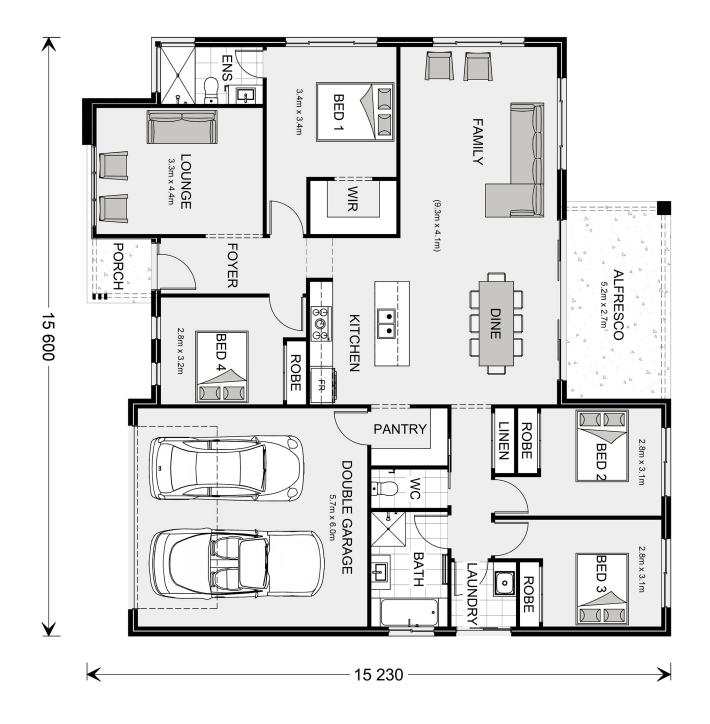

## Wide Bay 212

7 Chatham Cr Rd., Hillville

Land Area: 10.45 ac

Contact Stephen Radnedge. on 0402220373

## Inclusions:

+ Open living

<sup>\*</sup> Price listed is indicative only and does not include stamp duty, legal fees or conveyancing costs. Images may depict optional upgrades including fixtures, fencing, landscaping, features, facades, finishes and/or other items which are not included in the stated price. Further information overleaf. For further information, please talk to a New Homes Consultant or visit our website at https://www.gjgardner.com.au/house-and-land-pricing.