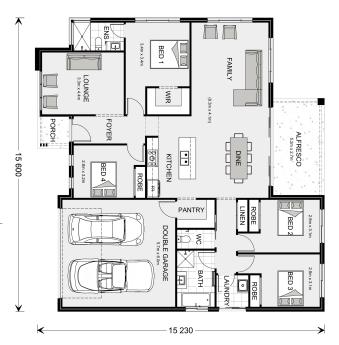

## Wide Bay 212

7 Chatham Cr Rd., Hillville

Land Area: 10.45 ac

Contact Stephen Radnedge. on 0402220373

## Inclusions:

+ Open living

<sup>\*</sup> Price listed is indicative only and does not include stamp duty, legal fees or conveyancing costs. Images may depict optional upgrades including fixtures, fencing, landscaping, features, facades, finishes and/or other items which are not included in the stated price. Further information overleaf. For further information, please talk to a New Homes Consultant or visit our website at https://www.gjgardner.com.au/house-and-land-pricing.