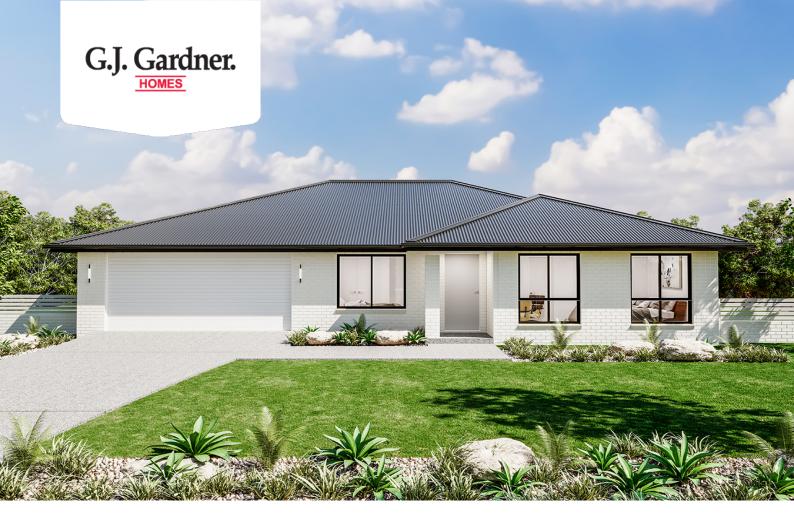

## **Brighton 175**

7 Orion Street, Campbelltown

Land Area: 612.5 m<sup>2</sup>

Contact Evelyn Brais on 02 4666 3426

## Inclusions:

- + Feature Classic Facade including Colorbond Roof and brickwork from our wide range at PGH
- + Ducted Reverse Cycle Air Conditioning System with Dual Zones
- + Coloured Concrete Driveway Allowance 25sqm
- + Steel Frame & Truss including 50 Year Structural Guarantee
- + Completely customisable design, with downlights and powerpoints included to the entire home to suit layout
- + BASIX 7 Star Allowance