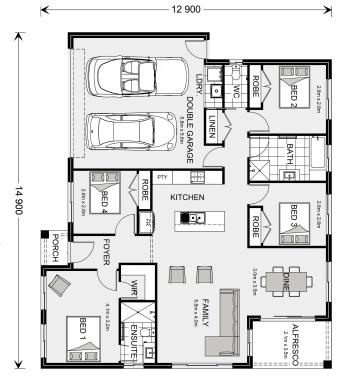

## **Brighton 175**

7 Orion Street, Campbelltown

Land Area: 612.5 m<sup>2</sup>

Contact Evelyn Brais on 02 4666 3426

## Inclusions:

- + Feature Classic Facade including Colorbond Roof and brickwork from our wide range at PGH
- + Ducted Reverse Cycle Air Conditioning System with Dual Zones
- + Coloured Concrete Driveway Allowance 25sqm
- + Steel Frame & Truss including 50 Year Structural Guarantee
- + Completely customisable design, with downlights and powerpoints included to the entire home to suit layout
- + BASIX 7 Star Allowance