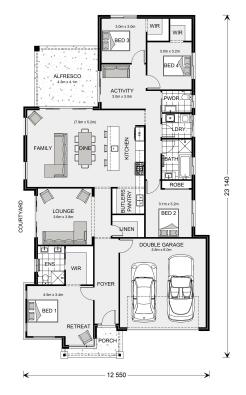

## Long Bay 245

3 Riverboat Drive, Thurgoona

Land Area: 813 m<sup>2</sup>

Contact Ian Gulliford on 0422 332 256

<sup>\*</sup> Package price is based on Long Bay 245 standard floor plan and standard façade (may be smaller than façade shown). Package may be subject to developer's design review panel, council final approval and G.J. Gardner Homes procedure of purchase. Package price excludes stamp duty on land, legal fees and conveyancing costs (including 6 Legal/74189757\_2 transfer of title and searches). Prices are current as of December 26, 2024 and are inclusive of GST. Prices may change without notice. Packages are subject to availability. Package subject to two separate contracts relating to the building and the land respectively. Photographs may depict fixtures, finishes and features not supplied by G.J Gardner Homes. Excluded items may include but are not limited to landscaping items such as planter boxes, retaining walls, water features, pergolas, screens, driveways and decorative items such as fencing and outdoor kitchens or barbeques. Photographs may also depict inclusions not forming part of the standard design and which may be subject to additional costs. This design and illustration remains the property of G.J Gardner Homes and may not be reproduced in whole or in part without written consent. For detailed home pricing, please talk to a New Homes Consultant or visit our website at https://www.gjgardner.com.au/house-and-land-pricing. Elite Building Pty Ltd trading as G.J. Gardner Homes - Albury. Builders License NSW 207647C.