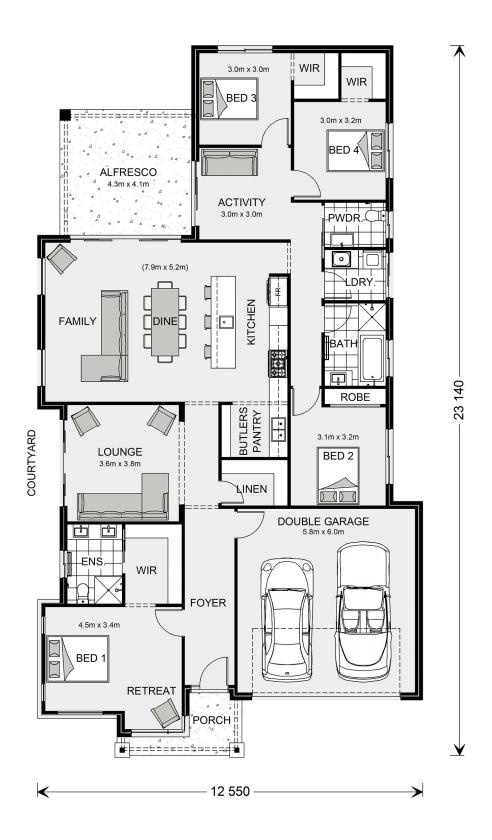

## Long Bay 245

3 Riverboat Drive, Thurgoona

Land Area: 813 m<sup>2</sup>

Contact Ian Gulliford on 0422 332 256

<sup>\*</sup> Package price is based on Long Bay 245 standard floor plan and standard façade (may be smaller than façade shown). Package may be subject to developer's design review panel, council final approval and G.J. Gardner Homes procedure of purchase. Package price excludes stamp duty on land, legal fees and conveyancing costs (including 6 Legal/74189757\_2 transfer of title and searches). Prices are current as of December 26, 2024 and are inclusive of GST. Prices may change without notice. Packages are subject to availability. Package subject to two separate contracts relating to the building and the land respectively. Photographs may depict fixtures, finishes and features not supplied by G.J Gardner Homes. Excluded items may include but are not limited to landscaping items such as planter boxes, retaining walls, water features, pergolas, screens, driveways and decorative items such as fencing and outdoor kitchens or barbeques. Photographs may also depict inclusions not forming part of the standard design and which may be subject to additional costs. This design and illustration remains the property of G.J Gardner Homes and may not be reproduced in whole or in part without written consent. For detailed home pricing, please talk to a New Homes Consultant or visit our website at https://www.gjgardner.com.au/house-and-land-pricing. Elite Building Pty Ltd trading as G.J. Gardner Homes - Albury. Builders License NSW 207647C.