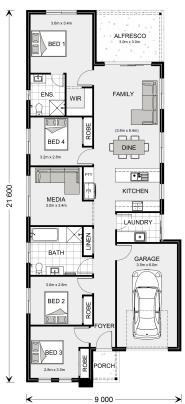

## Stoneleigh 175

48 Norton Street, Goulburn

Land Area: 704 m<sup>2</sup>

Contact David De Freitas on 0490523650

## Inclusions:

+ Garage & living on the same side

<sup>\*</sup> Price listed is indicative only and does not include stamp duty, legal fees or conveyancing costs. Images may depict optional upgrades including fixtures, fencing, landscaping, features, facades, finishes and/or other items which are not included in the stated price. Further information overleaf. For further information, please talk to a New Homes Consultant or visit our website at https://www.gjgardner.com.au/house-and-land-pricing.