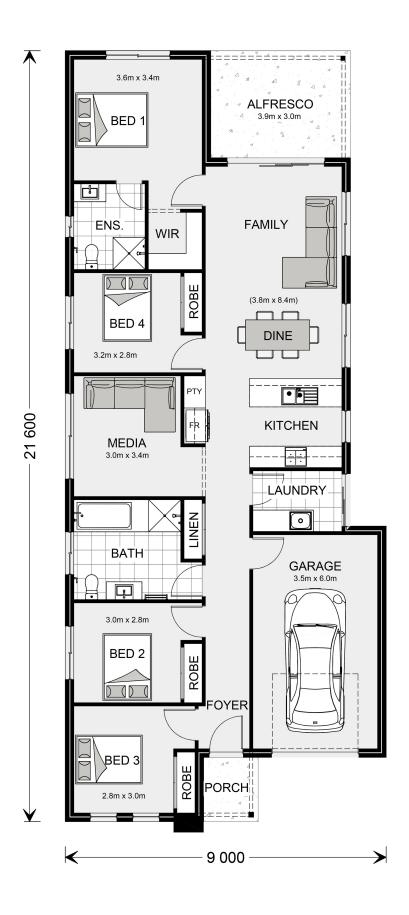

## Stoneleigh 175

48 Norton Street, Goulburn

Land Area: 704 m<sup>2</sup>

Contact David De Freitas on 0490523650

## Inclusions:

+ Garage & living on the same side

<sup>\*</sup> Price listed is indicative only and does not include stamp duty, legal fees or conveyancing costs. Images may depict optional upgrades including fixtures, fencing, landscaping, features, facades, finishes and/or other items which are not included in the stated price. Further information overleaf. For further information, please talk to a New Homes Consultant or visit our website at https://www.gjgardner.com.au/house-and-land-pricing.