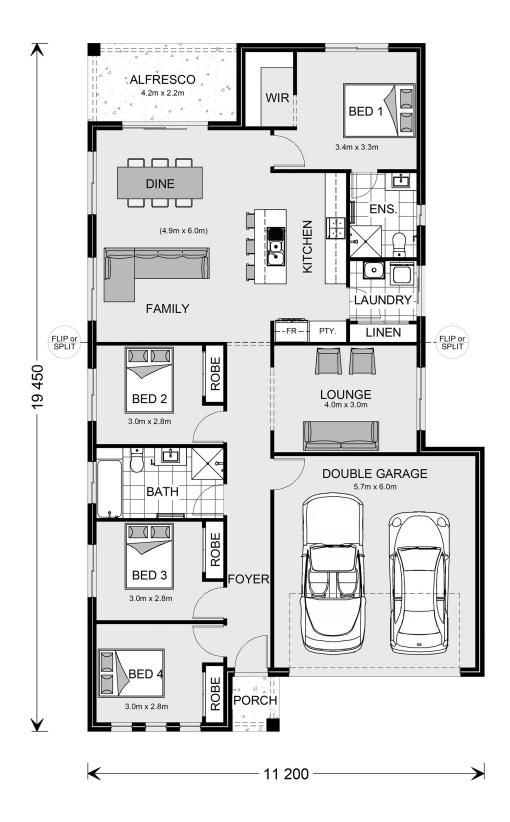

## **Edgecliff 190**

⊨ 4 🗁 2 🖨 2

81 Brooklands Circuit, Goulburn

Land Area: 744 m<sup>2</sup>

Contact David De Freitas on 0490523650

\* Price listed is indicative only and does not include stamp duty, legal fees or conveyancing costs. Images may depict optional upgrades including fixtures, fencing, landscaping, features, facades, finishes and/or other items which are not included in the stated price. Further information overleaf. For further information, please talk to a New Homes Consultant or visit our website at https://www.gjgardner.com.au/house-and-land-pricing.