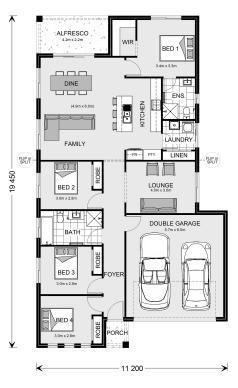

## **Edgecliff 190**

⊨ 4 🗁 2 🖨 2

81 Brooklands Circuit, Goulburn

Land Area: 744 m<sup>2</sup>

Contact David De Freitas on 0490523650

\* Price listed is indicative only and does not include stamp duty, legal fees or conveyancing costs. Images may depict optional upgrades including fixtures, fencing, landscaping, features, facades, finishes and/or other items which are not included in the stated price. Further information overleaf. For further information, please talk to a New Homes Consultant or visit our website at https://www.gjgardner.com.au/house-and-land-pricing.