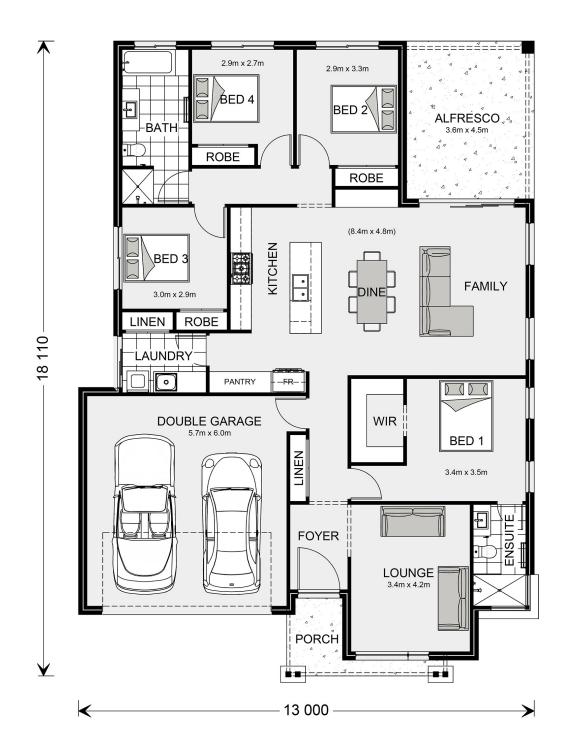

## Vista 212

⊨ 4 🗁 2 🚍 2

## Inclusions:

- + Includes Render to Façade
- + Includes Feature Stonework to Porch Piers
- + Colorbond Roof

\* Price listed is indicative only and does not include stamp duty, legal fees or conveyancing costs. Images may depict optional upgrades including fixtures, fencing, landscaping, features, facades, finishes and/or other items which are not included in the stated price. Further information overleaf. For further information, please talk to a New Homes Consultant or visit our website at https://www.gjgardner.com.au/house-and-land-pricing.

\* Package price is based on Vista 212 standard floor plan and standard façade (may be smaller than façade shown). Package may be subject to developer's design review panel, council final approval and G.J. Gardner Homes procedure of purchase. Package price excludes stamp duty on land, legal fees and conveyancing costs (including 6 Legal/74189757\_2 transfer of title and searches). Prices are current as of December 26, 2024 and are inclusive of GST. Prices may change without notice. Packages are subject to availability. Package subject to two separate contracts relating to the building and the land respectively. Photographs may depict fixtures, finishes and features not supplied by G.J Gardner Homes. Excluded items may include but are not limited to landscaping items such as planter boxes, retaining walls, water features, pergolas, screens, driveways and decorative items such as fencing and outdoor kitchens or barbeques. Photographs may also depict inclusions not forming part of the standard design and which may be subject to additional costs. This design and illustration remains the property of G.J Gardner Homes and may not be reproduced in whole or in part without written consent. For detailed home pricing, please talk to a New Homes Consultant or visit our website at https://www.gjgardner.com.au/house-and-land-pricing. TMMM Constructions PTY LTD trading as G.J. Gardner Homes - Grafton. Builders License 259601C.