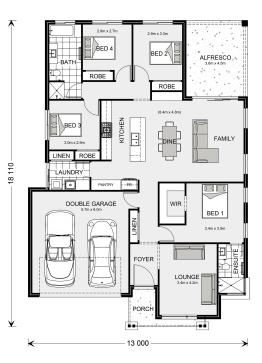

## Vista 212

⊨ 4 🗁 2 🚍 2

## Inclusions:

- + Includes Render to Façade
- + Includes Feature Stonework to Porch Piers
- + Colorbond Roof

\* Price listed is indicative only and does not include stamp duty, legal fees or conveyancing costs. Images may depict optional upgrades including fixtures, fencing, landscaping, features, facades, finishes and/or other items which are not included in the stated price. Further information overleaf. For further information, please talk to a New Homes Consultant or visit our website at https://www.gjgardner.com.au/house-and-land-pricing.

\* Package price is based on Vista 212 standard floor plan and standard façade (may be smaller than façade shown). Package may be subject to developer's design review panel, council final approval and G.J. Gardner Homes procedure of purchase. Package price excludes stamp duty on land, legal fees and conveyancing costs (including 6 Legal/74189757\_2 transfer of title and searches). Prices are current as of December 26, 2024 and are inclusive of GST. Prices may change without notice. Packages are subject to availability. Package subject to two separate contracts relating to the building and the land respectively. Photographs may depict fixtures, finishes and features not supplied by G.J Gardner Homes. Excluded items may include but are not limited to landscaping items such as planter boxes, retaining walls, water features, pergolas, screens, driveways and decorative items such as fencing and outdoor kitchens or barbeques. Photographs may also depict inclusions not forming part of the standard design and which may be subject to additional costs. This design and illustration remains the property of G.J Gardner Homes and may not be reproduced in whole or in part without written consent. For detailed home pricing, please talk to a New Homes Consultant or visit our website at https://www.gjgardner.com.au/house-and-land-pricing. TMMM Constructions PTY LTD trading as G.J. Gardner Homes - Grafton. Builders License 259601C.