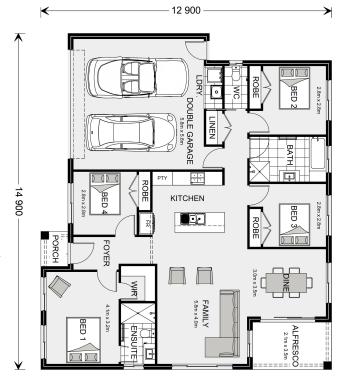

## **Brighton 175**

76 Lockhart St, Adelong

Land Area: 1017 m<sup>2</sup>

Contact Gemma Webster on 0438515163

<sup>\*</sup> Package price is based on Brighton 175 standard floor plan and standard façade (may be smaller than façade shown). Package may be subject to developer's design review panel, council final approval and G.J. Gardner Homes procedure of purchase. Package price excludes stamp duty on land, legal fees and conveyancing costs (including 6 Legal/74189757\_2 transfer of title and searches). Prices are current as of January 15, 2025 and are inclusive of GST. Prices may change without notice. Packages are subject to availability. Package subject to two separate contracts relating to the building and the land respectively. Photographs may depict fixtures, finishes and features not supplied by G.J Gardner Homes. Excluded items may include but are not limited to landscaping items such as planter boxes, retaining walls, water features, pergolas, screens, driveways and decorative items such as fencing and outdoor kitchens or barbeques. Photographs may also depict inclusions not forming part of the standard design and which may be subject to additional costs. This design and illustration remains the property of G.J Gardner Homes and may not be reproduced in whole or in part without written consent. For detailed home pricing, please talk to a New Homes Consultant or visit our website at https://www.gjgardner.com.au/house-and-land-pricing. Moshude Pty Ltd trading as G.J. Gardner Homes - Wagga Wagga. Builders License 207647C.