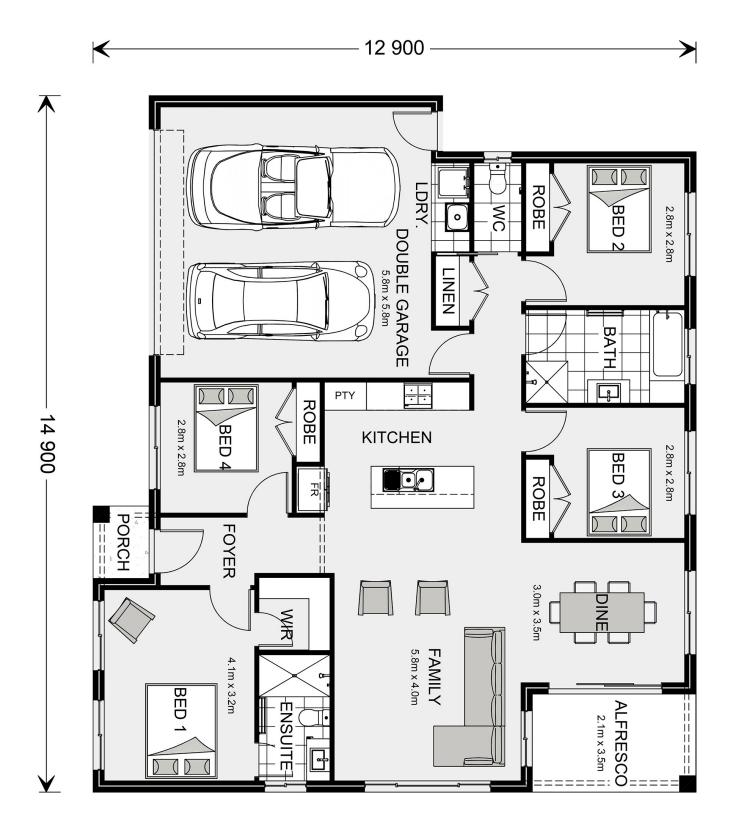

## **Brighton 175**

76 Lockhart St, Adelong

Land Area: 1017 m<sup>2</sup>

Contact Gemma Webster on 0438515163

<sup>\*</sup> Package price is based on Brighton 175 standard floor plan and standard façade (may be smaller than façade shown). Package may be subject to developer's design review panel, council final approval and G.J. Gardner Homes procedure of purchase. Package price excludes stamp duty on land, legal fees and conveyancing costs (including 6 Legal/74189757\_2 transfer of title and searches). Prices are current as of January 15, 2025 and are inclusive of GST. Prices may change without notice. Packages are subject to availability. Package subject to two separate contracts relating to the building and the land respectively. Photographs may depict fixtures, finishes and features not supplied by G.J Gardner Homes. Excluded items may include but are not limited to landscaping items such as planter boxes, retaining walls, water features, pergolas, screens, driveways and decorative items such as fencing and outdoor kitchens or barbeques. Photographs may also depict inclusions not forming part of the standard design and which may be subject to additional costs. This design and illustration remains the property of G.J Gardner Homes and may not be reproduced in whole or in part without written consent. For detailed home pricing, please talk to a New Homes Consultant or visit our website at https://www.gjgardner.com.au/house-and-land-pricing. Moshude Pty Ltd trading as G.J. Gardner Homes - Wagga Wagga. Builders License 207647C.