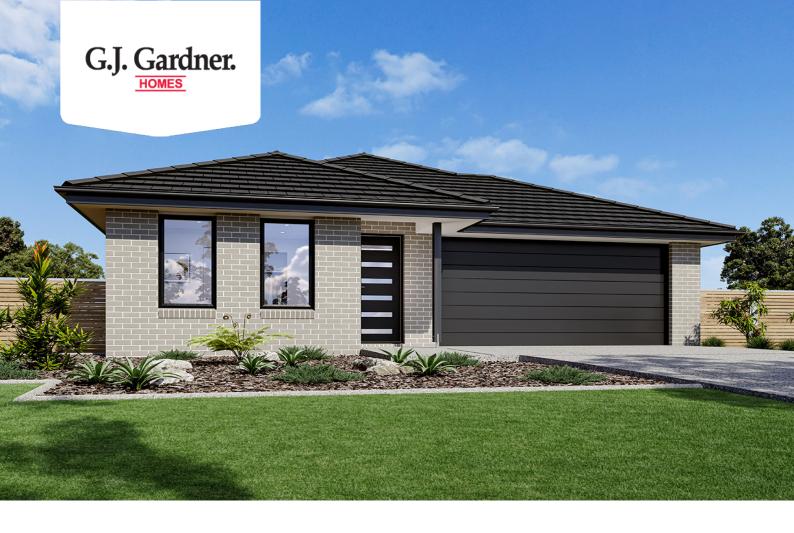

## Paluma 207

76 Lockhart Street, Adelong

Land Area: 1017 m<sup>2</sup>

Contact Gemma Webster on 0438515163

## Inclusions:

- + Classic facade
- + Double glazed sliding doors and awning windows
- + Electric hot water and Electric induction cooktop
- + Huge selection of flooring options
- + LED downlights throughout the home
- + Fixed price building contract