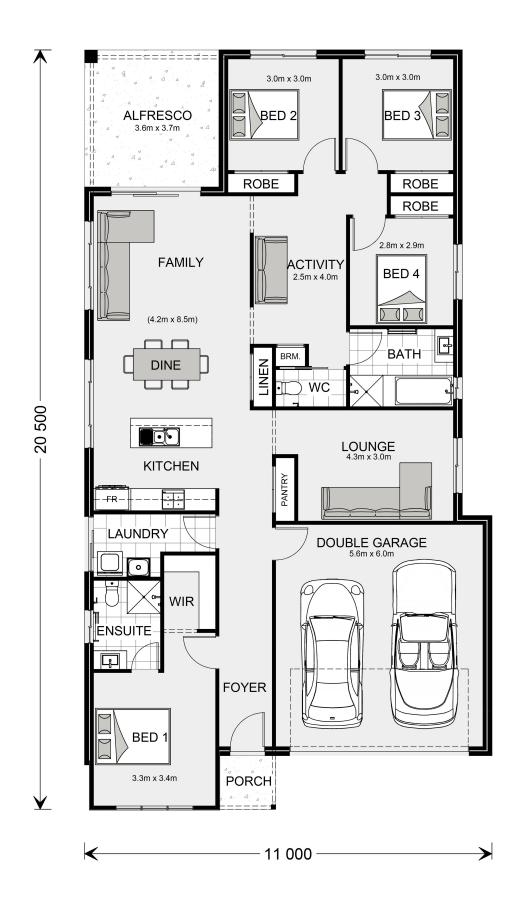

## Paluma 207

76 Lockhart Street, Adelong

Land Area: 1017 m<sup>2</sup>

Contact Gemma Webster on 0438515163

## Inclusions:

- + Classic facade
- + Double glazed sliding doors and awning windows
- + Electric hot water and Electric induction cooktop
- + Huge selection of flooring options
- + LED downlights throughout the home
- + Fixed price building contract