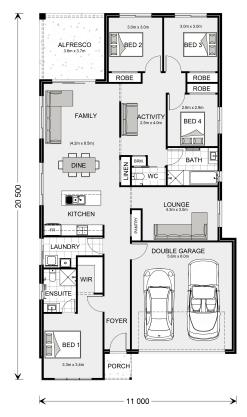

## Paluma 207

76 Lockhart Street, Adelong

Land Area: 1017 m<sup>2</sup>

Contact Gemma Webster on 0438515163

## Inclusions:

- + Classic facade
- + Double glazed sliding doors and awning windows
- + Electric hot water and Electric induction cooktop
- + Huge selection of flooring options
- + LED downlights throughout the home
- + Fixed price building contract