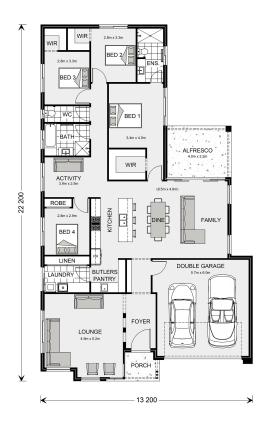

## Elanora 240

33 Indian Avenue, Goulburn

Land Area: 703 m<sup>2</sup>

Contact David De Freitas on 0490523650

## Inclusions:

+ Garage & Living on the same side

<sup>\*</sup> Price listed is indicative only and does not include stamp duty, legal fees or conveyancing costs. Images may depict optional upgrades including fixtures, fencing, landscaping, features, facades, finishes and/or other items which are not included in the stated price. Further information overleaf. For further information, please talk to a New Homes Consultant or visit our website at https://www.gjgardner.com.au/house-and-land-pricing.