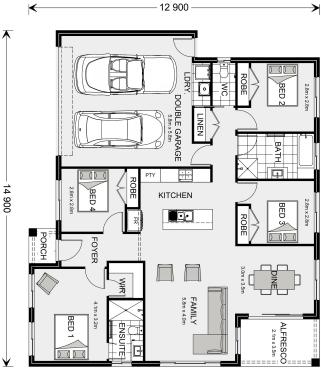

## Brighton 175 (NSW Only)

⊨ 4 🗁 2 🛱 🔂 2

## 91 Brooklands Circuit, Goulburn

Land Area: 702 m<sup>2</sup>

Contact David De Freitas on 0490523650

\* Price listed is indicative only and does not include stamp duty, legal fees or conveyancing costs. Images may depict optional upgrades including fixtures, fencing, landscaping, features, facades, finishes and/or other items which are not included in the stated price. Further information overleaf. For further information, please talk to a New Homes Consultant or visit our website at https://www.gjgardner.com.au/house-and-land-pricing.

\* Package price is based on Brighton 175 (NSW Only) standard floor plan and standard façade (may be smaller than façade shown). Package may be subject to developer's design review panel, council final approval and G.J. Gardner Homes procedure of purchase. Package price excludes stamp duty on land, legal fees and conveyancing costs (including 6 Legal/74189757\_2 transfer of title and searches). Prices are current as of December 26, 2024 and are inclusive of GST. Prices may change without notice. Packages are subject to availability. Package subject to two separate contracts relating to the building and the land respectively. Photographs may depict fixtures, finishes and features not supplied by G.J Gardner Homes. Excluded items may include but are not limited to landscaping items such as planter boxes, retaining walls, water features, pergolas, screens, driveways and decorative items such as fencing and outdoor kitchens or barbeques. Photographs may also depict inclusions not forming part of the standard design and which may be subject to additional costs. This design and illustration remains the property of G.J Gardner Homes and may not be reproduced in whole or in part without written consent. For detailed home pricing, please talk to a New Homes Consultant or visit our website at https://www.gjgardner.com.au/house-and-land-pricing. D.A. Constructions Pty Ltd trading as G.J. Gardner Homes - Goulburn. Builders License 317838C.