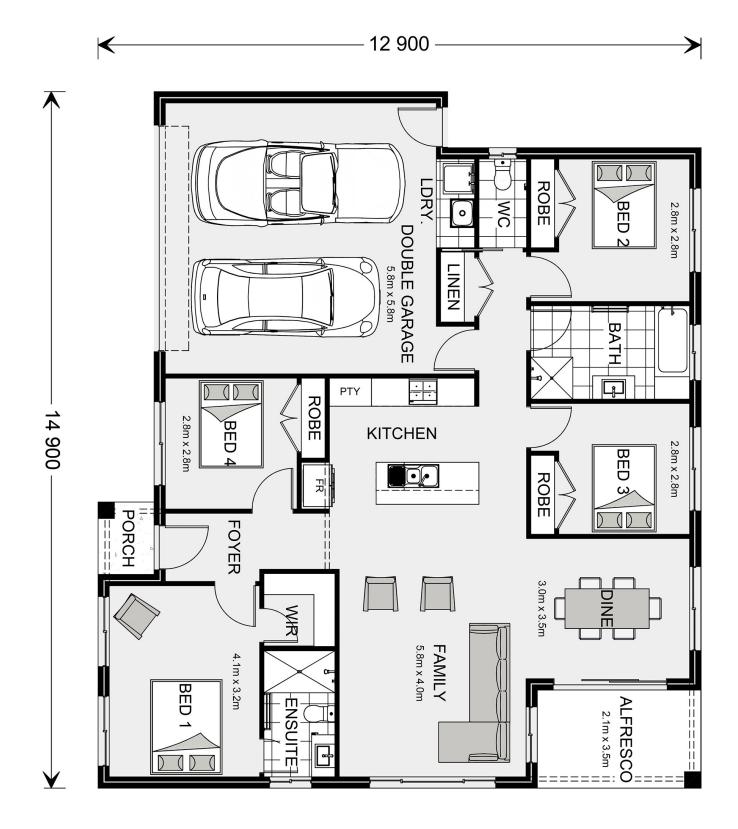

## Brighton 175 (NSW Only)

⊨ 4 🗁 2 🛱 🔂 2

## 91 Brooklands Circuit, Goulburn

Land Area: 702 m<sup>2</sup>

Contact David De Freitas on 0490523650

\* Price listed is indicative only and does not include stamp duty, legal fees or conveyancing costs. Images may depict optional upgrades including fixtures, fencing, landscaping, features, facades, finishes and/or other items which are not included in the stated price. Further information overleaf. For further information, please talk to a New Homes Consultant or visit our website at https://www.gjgardner.com.au/house-and-land-pricing.

\* Package price is based on Brighton 175 (NSW Only) standard floor plan and standard façade (may be smaller than façade shown). Package may be subject to developer's design review panel, council final approval and G.J. Gardner Homes procedure of purchase. Package price excludes stamp duty on land, legal fees and conveyancing costs (including 6 Legal/74189757\_2 transfer of title and searches). Prices are current as of December 26, 2024 and are inclusive of GST. Prices may change without notice. Packages are subject to availability. Package subject to two separate contracts relating to the building and the land respectively. Photographs may depict fixtures, finishes and features not supplied by G.J Gardner Homes. Excluded items may include but are not limited to landscaping items such as planter boxes, retaining walls, water features, pergolas, screens, driveways and decorative items such as fencing and outdoor kitchens or barbeques. Photographs may also depict inclusions not forming part of the standard design and which may be subject to additional costs. This design and illustration remains the property of G.J Gardner Homes and may not be reproduced in whole or in part without written consent. For detailed home pricing, please talk to a New Homes Consultant or visit our website at https://www.gjgardner.com.au/house-and-land-pricing. D.A. Constructions Pty Ltd trading as G.J. Gardner Homes - Goulburn. Builders License 317838C.