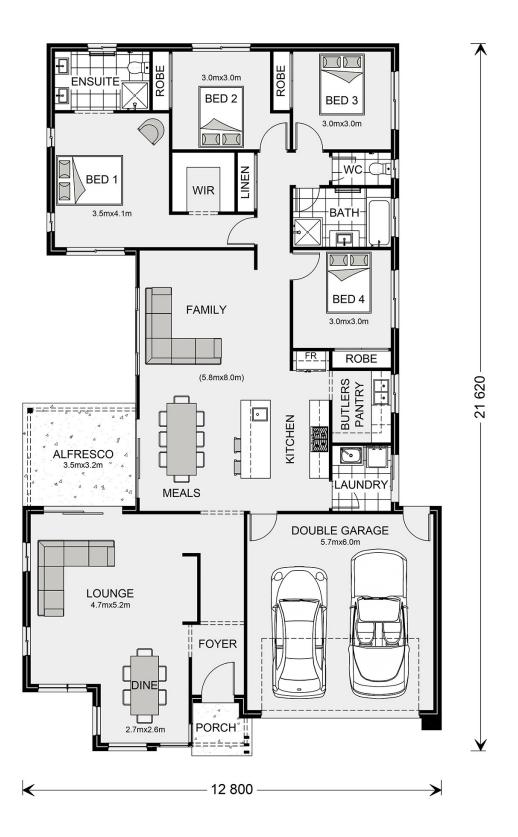

## Northside 229 (NSW Only)

⊨ 4 🗁 2 🚍 2

## Inclusions:

- + Hamptons facade
- + 20mm stone benchtops to kitchen and butlers pantry
- + 1m wide footpaths around your home, 60m2 driveway allowance
- + 2.55mm ceilings throughout
- + Start the proess now and be in your home mid 2025!
- + 900mm SMEG appliances, pull out bin, pot drawers, semi integrated dishwasher, soft close cabinetry throughout