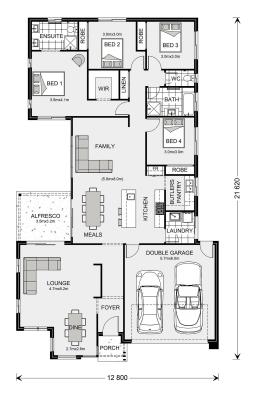

## Northside 229 (NSW Only)

⊨ 4 🗁 2 🚍 2

## Inclusions:

- + Hamptons facade
- + 20mm stone benchtops to kitchen and butlers pantry
- + 1m wide footpaths around your home, 60m2 driveway allowance
- + 2.55mm ceilings throughout
- + Start the proess now and be in your home mid 2025!
- + 900mm SMEG appliances, pull out bin, pot drawers, semi integrated dishwasher, soft close cabinetry throughout