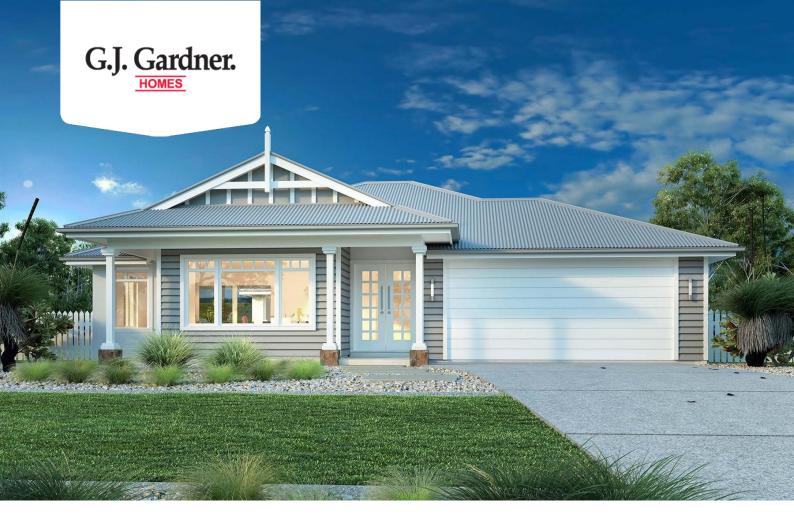

## Northside 229 (NSW Only)

⊨ 4 🗁 2 🚍 2

## Inclusions:

- + Hamptons facade
- + 20mm stone benchtops to kitchen and butlers pantry
- + 1m wide footpaths around your home, 60m2 driveway allowance
- + 2.55mm ceilings throughout
- + Start the proess now and be in your home mid 2025!
- + 900mm SMEG appliances, pull out bin, pot drawers, semi integrated dishwasher, soft close cabinetry throughout