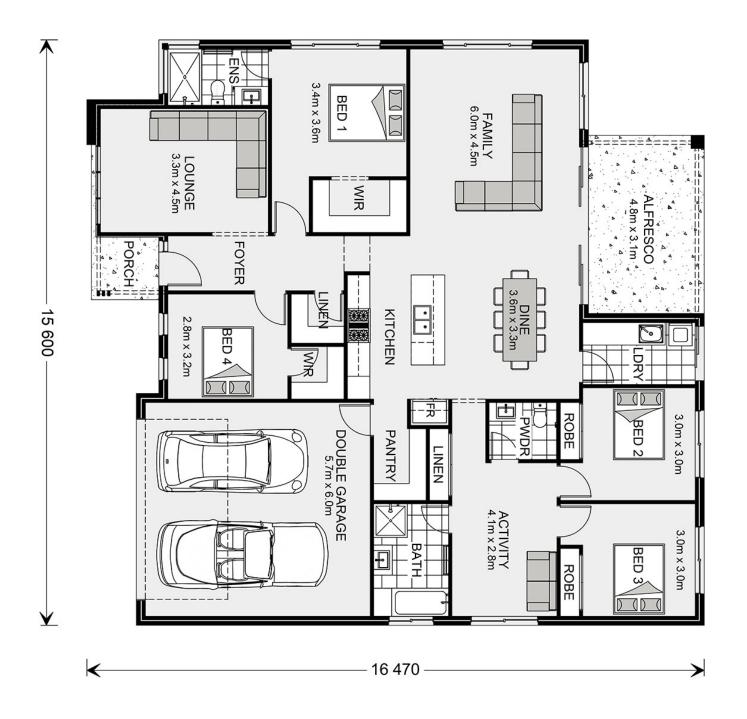

## Wide Bay 232 (NSW Only)

16 Burdett Grove, Kelso

Land Area: 740 m<sup>2</sup>

Contact Rob Lo Faro on +61411431954

<sup>\*</sup> Package price is based on Wide Bay 232 (NSW Only) standard floor plan and standard façade (may be smaller than façade shown). Package may be subject to developer's design review panel, council final approval and G.J. Gardner Homes procedure of purchase. Package price excludes stamp duty on land, legal fees and conveyancing costs (including 6 Legal/74189757\_2 transfer of title and searches). Prices are current as of January 15, 2025 and are inclusive of GST. Prices may change without notice. Packages are subject to availability. Package subject to two separate contracts relating to the building and the land respectively. Photographs may depict fixtures, finishes and features not supplied by G.J Gardner Homes. Excluded items may include but are not limited to landscaping items such as planter boxes, retaining walls, water features, pergolas, screens, driveways and decorative items such as fencing and outdoor kitchens or barbeques. Photographs may also depict inclusions not forming part of the standard design and which may be subject to additional costs. This design and illustration remains the property of G.J Gardner Homes and may not be reproduced in whole or in part without written consent. For detailed home pricing, please talk to a New Homes Consultant or visit our website at https://www.gjgardner.com.au/house-and-land-pricing. Construct Homes Orange Pty Ltd trading as G.J. Gardner Homes - Orange. Builders License 317706C.