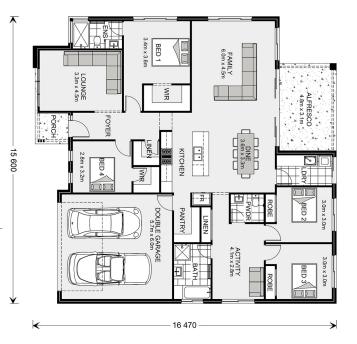

## Wide Bay 232 (NSW Only)

16 Burdett Grove, Kelso

Land Area: 740 m<sup>2</sup>

Contact Rob Lo Faro on +61411431954

<sup>\*</sup> Package price is based on Wide Bay 232 (NSW Only) standard floor plan and standard façade (may be smaller than façade shown). Package may be subject to developer's design review panel, council final approval and G.J. Gardner Homes procedure of purchase. Package price excludes stamp duty on land, legal fees and conveyancing costs (including 6 Legal/74189757\_2 transfer of title and searches). Prices are current as of January 15, 2025 and are inclusive of GST. Prices may change without notice. Packages are subject to availability. Package subject to two separate contracts relating to the building and the land respectively. Photographs may depict fixtures, finishes and features not supplied by G.J Gardner Homes. Excluded items may include but are not limited to landscaping items such as planter boxes, retaining walls, water features, pergolas, screens, driveways and decorative items such as fencing and outdoor kitchens or barbeques. Photographs may also depict inclusions not forming part of the standard design and which may be subject to additional costs. This design and illustration remains the property of G.J Gardner Homes and may not be reproduced in whole or in part without written consent. For detailed home pricing, please talk to a New Homes Consultant or visit our website at https://www.gjgardner.com.au/house-and-land-pricing. Construct Homes Orange Pty Ltd trading as G.J. Gardner Homes - Orange. Builders License 317706C.