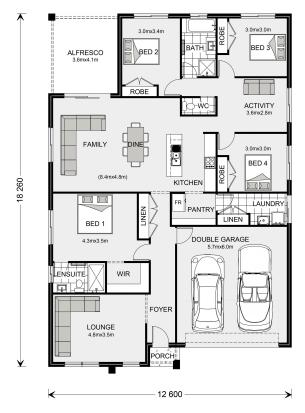

## **Brookfield 224 (NSW Only)**

## 8 Majuda Court, Tocumwal

Land Area: 700 m<sup>2</sup>

Contact Ian Gulliford on 0422 332 256

## Inclusions:

- + Double Glazed Windows
- + Insulated to 7 Star Energy Rating
- + All floor coverings included
- + 6.6kw Solar Included
- + Smeg Cooking Appliances
- + Titled Land

<sup>\*</sup> Price listed is indicative only and does not include stamp duty, legal fees or conveyancing costs. Images may depict optional upgrades including fixtures, fencing, landscaping, features, facades, finishes and/or other items which are not included in the stated price. Further information overleaf. For further information, please talk to a New Homes Consultant or visit our website at https://www.gjgardner.com.au/house-and-land-pricing.