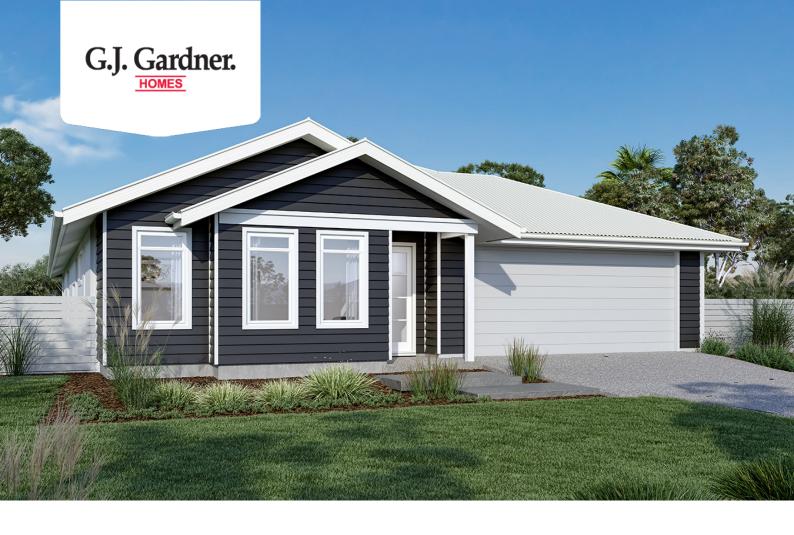

## Bargara 215

8 Newport Cct, Old Bar

Land Area: 450 m<sup>2</sup>

Contact Stephen Radnedge. on 0402220373

## Inclusions:

- + Driveway Included
- + 7 Star BASIX Included
- + Open Plan living
- + Includes 2 x 5.0kw Split system AC

<sup>\*</sup> Price listed is indicative only and does not include stamp duty, legal fees or conveyancing costs. Images may depict optional upgrades including fixtures, fencing, landscaping, features, facades, finishes and/or other items which are not included in the stated price. Further information overleaf. For further information, please talk to a New Homes Consultant or visit our website at https://www.gjgardner.com.au/house-and-land-pricing.