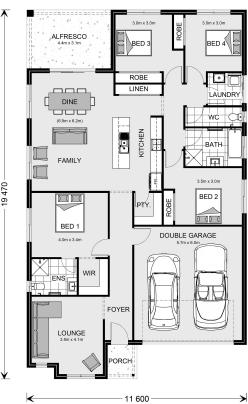

## Bargara 215

8 Newport Cct, Old Bar

Land Area: 450 m<sup>2</sup>

Contact Stephen Radnedge. on 0402220373

## Inclusions:

- + Driveway Included
- + 7 Star BASIX Included
- + Open Plan living
- + Includes 2 x 5.0kw Split system AC

<sup>\*</sup> Price listed is indicative only and does not include stamp duty, legal fees or conveyancing costs. Images may depict optional upgrades including fixtures, fencing, landscaping, features, facades, finishes and/or other items which are not included in the stated price. Further information overleaf. For further information, please talk to a New Homes Consultant or visit our website at https://www.gjgardner.com.au/house-and-land-pricing.