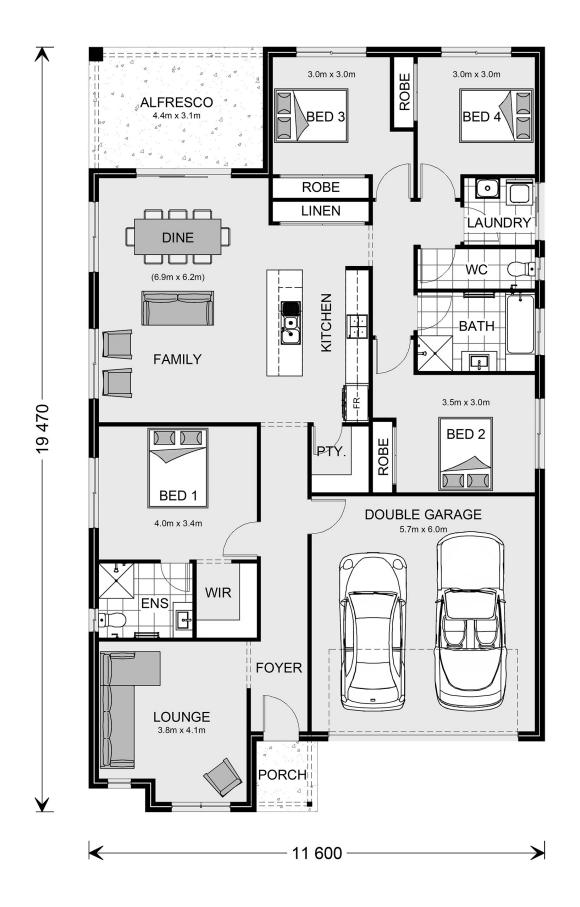

## Bargara 215

8 Newport Cct, Old Bar

Land Area: 450 m<sup>2</sup>

Contact Stephen Radnedge. on 0402220373

## Inclusions:

- + Driveway Included
- + 7 Star BASIX Included
- + Open Plan living
- + Includes 2 x 5.0kw Split system AC

<sup>\*</sup> Price listed is indicative only and does not include stamp duty, legal fees or conveyancing costs. Images may depict optional upgrades including fixtures, fencing, landscaping, features, facades, finishes and/or other items which are not included in the stated price. Further information overleaf. For further information, please talk to a New Homes Consultant or visit our website at https://www.gjgardner.com.au/house-and-land-pricing.