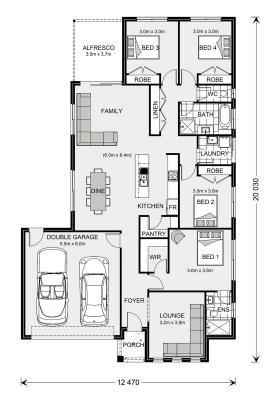

## Woodridge 205 (NSW Only)

81 Stinson, Coolamon

Land Area: 1011 m<sup>2</sup>

Contact Kelly Harris on 0409233482

<sup>\*</sup> Package price is based on Woodridge 205 (NSW Only) standard floor plan and standard façade (may be smaller than façade shown). Package may be subject to developer's design review panel, council final approval and G.J. Gardner Homes procedure of purchase. Package price excludes stamp duty on land, legal fees and conveyancing costs (including 6 Legal/74189757\_2 transfer of title and searches). Prices are current as of December 26, 2024 and are inclusive of GST. Prices may change without notice. Packages are subject to availability. Package subject to two separate contracts relating to the building and the land respectively. Photographs may depict fixtures, finishes and features not supplied by G.J Gardner Homes. Excluded items may include but are not limited to landscaping items such as planter boxes, retaining walls, water features, pergolas, screens, driveways and decorative items such as fencing and outdoor kitchens or barbeques. Photographs may also depict inclusions not forming part of the standard design and which may be subject to additional costs. This design and illustration remains the property of G.J Gardner Homes and may not be reproduced in whole or in part without written consent. For detailed home pricing, please talk to a New Homes Consultant or visit our website at https://www.gjgardner.com.au/house-and-land-pricing. Moshude Pty Ltd trading as G.J. Gardner Homes - Wagga Wagga. Builders License 207647C.