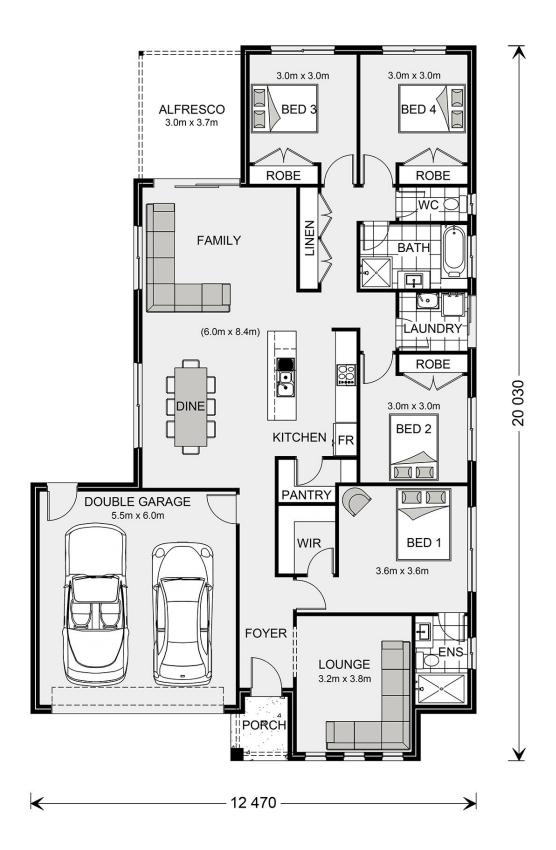

## Woodridge 205 (NSW Only)

81 Stinson, Coolamon

Land Area: 1011 m<sup>2</sup>

Contact Kelly Harris on 0409233482

<sup>\*</sup> Package price is based on Woodridge 205 (NSW Only) standard floor plan and standard façade (may be smaller than façade shown). Package may be subject to developer's design review panel, council final approval and G.J. Gardner Homes procedure of purchase. Package price excludes stamp duty on land, legal fees and conveyancing costs (including 6 Legal/74189757\_2 transfer of title and searches). Prices are current as of December 26, 2024 and are inclusive of GST. Prices may change without notice. Packages are subject to availability. Package subject to two separate contracts relating to the building and the land respectively. Photographs may depict fixtures, finishes and features not supplied by G.J Gardner Homes. Excluded items may include but are not limited to landscaping items such as planter boxes, retaining walls, water features, pergolas, screens, driveways and decorative items such as fencing and outdoor kitchens or barbeques. Photographs may also depict inclusions not forming part of the standard design and which may be subject to additional costs. This design and illustration remains the property of G.J Gardner Homes and may not be reproduced in whole or in part without written consent. For detailed home pricing, please talk to a New Homes Consultant or visit our website at https://www.gjgardner.com.au/house-and-land-pricing. Moshude Pty Ltd trading as G.J. Gardner Homes - Wagga Wagga. Builders License 207647C.