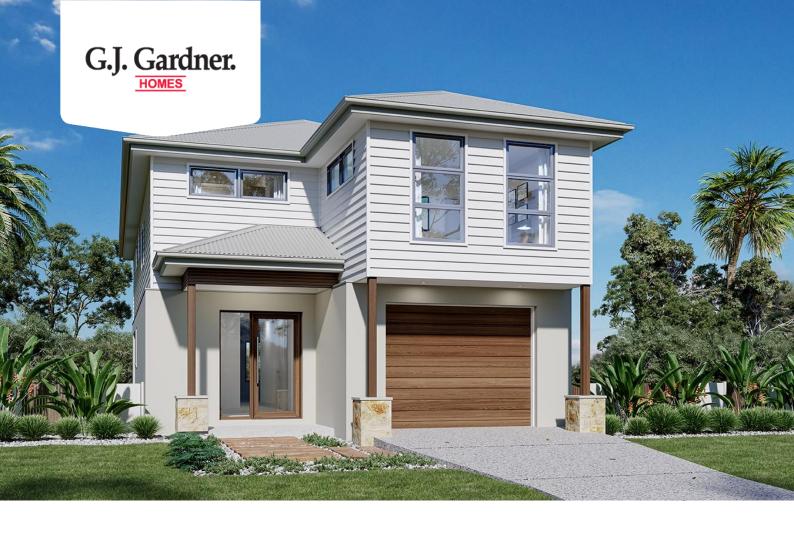

## Rozelle 225 (NSW Only)

810 Hilltops Estate, Thurgoona

Land Area: 540 m<sup>2</sup>

Contact Ian Gulliford on 0422 332 256

## Inclusions:

- + Window Furnishings included
- + Double Glazed Wndows
- + 7 Star Rating
- + Site Cut included
- + 900mm Smeg Products
- + All flooring included

<sup>\*</sup> Price listed is indicative only and does not include stamp duty, legal fees or conveyancing costs. Images may depict optional upgrades including fixtures, fencing, landscaping, features, facades, finishes and/or other items which are not included in the stated price. Further information overleaf. For further information, please talk to a New Homes Consultant or visit our website at https://www.gjgardner.com.au/house-and-land-pricing.