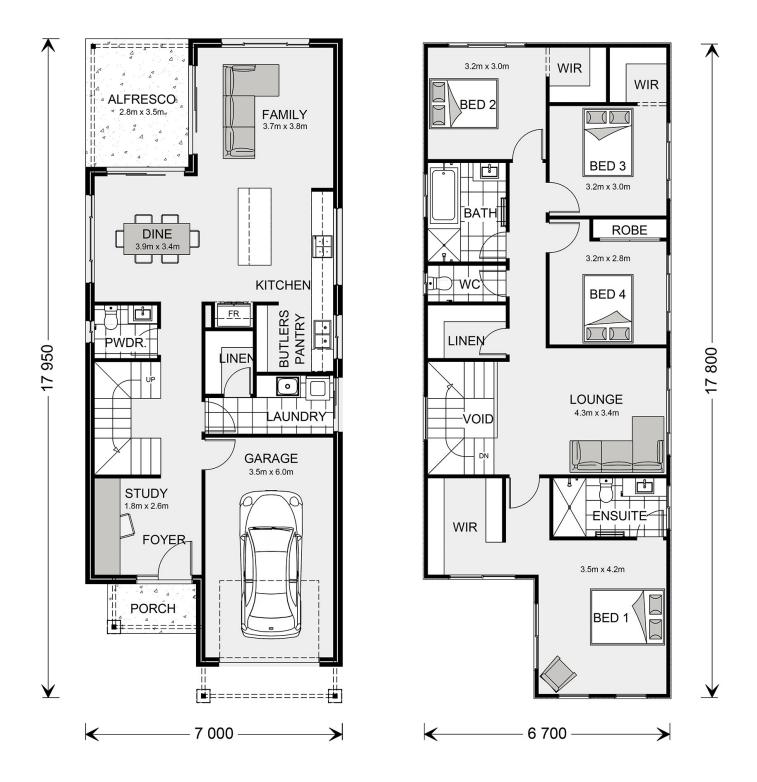

## Rozelle 225 (NSW Only)

810 Hilltops Estate, Thurgoona

Land Area: 540 m<sup>2</sup>

Contact Ian Gulliford on 0422 332 256

## Inclusions:

- + Window Furnishings included
- + Double Glazed Wndows
- + 7 Star Rating
- + Site Cut included
- + 900mm Smeg Products
- + All flooring included

<sup>\*</sup> Price listed is indicative only and does not include stamp duty, legal fees or conveyancing costs. Images may depict optional upgrades including fixtures, fencing, landscaping, features, facades, finishes and/or other items which are not included in the stated price. Further information overleaf. For further information, please talk to a New Homes Consultant or visit our website at https://www.gjgardner.com.au/house-and-land-pricing.