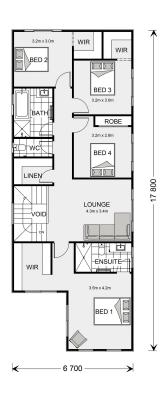

## Rozelle 225 (NSW Only)

810 Hilltops Estate, Thurgoona

Land Area: 540 m<sup>2</sup>

Contact Ian Gulliford on 0422 332 256

## Inclusions:

- + Window Furnishings included
- + Double Glazed Wndows
- + 7 Star Rating
- + Site Cut included
- + 900mm Smeg Products
- + All flooring included

<sup>\*</sup> Price listed is indicative only and does not include stamp duty, legal fees or conveyancing costs. Images may depict optional upgrades including fixtures, fencing, landscaping, features, facades, finishes and/or other items which are not included in the stated price. Further information overleaf. For further information, please talk to a New Homes Consultant or visit our website at https://www.gjgardner.com.au/house-and-land-pricing.