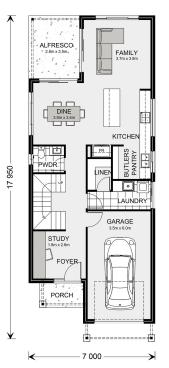

## Rozelle 225 (NSW Only)

810 Hilltops Estate, Thurgoona

Land Area: 540 m<sup>2</sup>

Contact Ian Gulliford on 0422 332 256

## Inclusions:

- + Window Furnishings included
- + Double Glazed Wndows
- + 7 Star Rating
- + Site Cut included
- + 900mm Smeg Products
- + All flooring included

<sup>\*</sup> Price listed is indicative only and does not include stamp duty, legal fees or conveyancing costs. Images may depict optional upgrades including fixtures, fencing, landscaping, features, facades, finishes and/or other items which are not included in the stated price. Further information overleaf. For further information, please talk to a New Homes Consultant or visit our website at https://www.gjgardner.com.au/house-and-land-pricing.