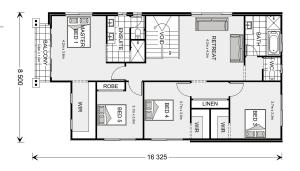

## Balmain 300

⊨ 5 🗁 3 🚍 2

#### Inclusions:

- + All floor coverings, including external tiling
- + 2600mm ceiling heights to ground floor
- + Ducted air conditioning
- + Ceiling height tiles to bathrooms
- + 40mm stone to kitchen island and 20mm stone to cooktop run
- + 7 Star BASIX allowance and much more!