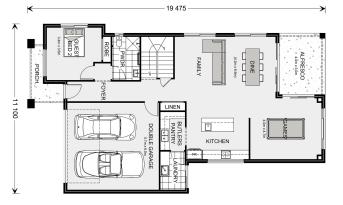

## Balmain 300

⊨ 5 🗁 3 🚍 2

#### Inclusions:

- + All floor coverings, including external tiling
- + 2600mm ceiling heights to ground floor
- + Ducted air conditioning
- + Ceiling height tiles to bathrooms
- + 40mm stone to kitchen island and 20mm stone to cooktop run
- + 7 Star BASIX allowance and much more!