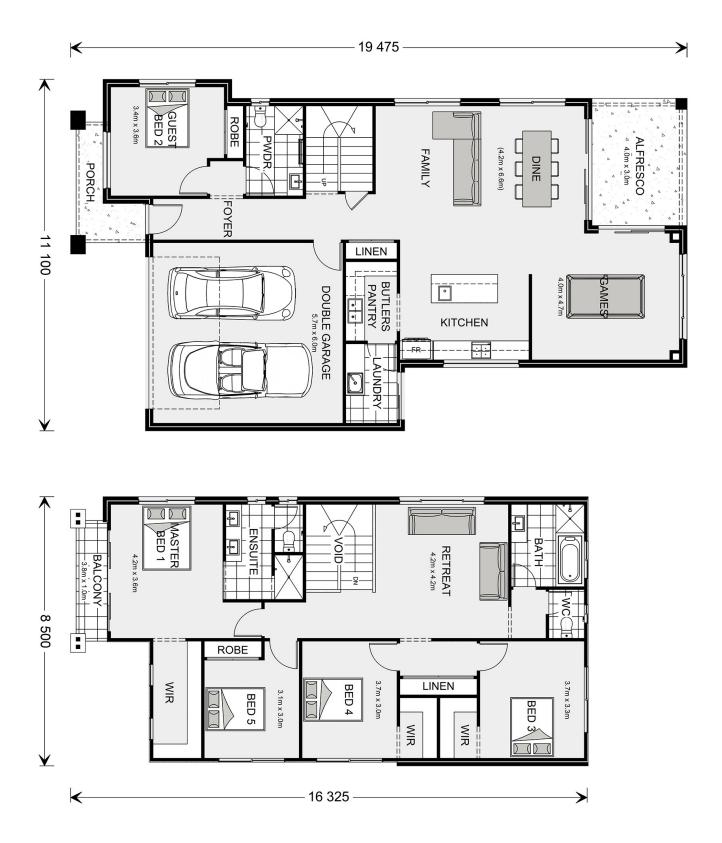

## Balmain 300

⊨ 5 🗁 3 🚍 2

#### Inclusions:

- + All floor coverings, including external tiling
- + 2600mm ceiling heights to ground floor
- + Ducted air conditioning
- + Ceiling height tiles to bathrooms
- + 40mm stone to kitchen island and 20mm stone to cooktop run
- + 7 Star BASIX allowance and much more!