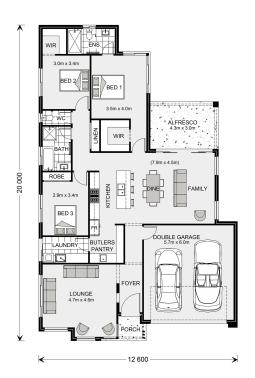

## Elanora 205 (NSW Only)

827 Hilltops Estate, Thurgoona

Land Area: 480 m<sup>2</sup>

Contact Shona Macritchie on 0450 844 981

## Inclusions:

+ Garage & Living on the same side

<sup>\*</sup> Price listed is indicative only and does not include stamp duty, legal fees or conveyancing costs. Images may depict optional upgrades including fixtures, fencing, landscaping, features, facades, finishes and/or other items which are not included in the stated price. Further information overleaf. For further information, please talk to a New Homes Consultant or visit our website at https://www.gjgardner.com.au/house-and-land-pricing.