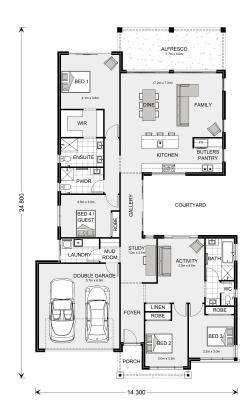

## **Shoalwater 270**

, Murray Park Estate, Thurgoona

Land Area: 702 m<sup>2</sup>

Contact Shona Macritchie on 0450 844 981

<sup>\*</sup> Price listed is indicative only and does not include stamp duty, legal fees or conveyancing costs. Images may depict optional upgrades including fixtures, fencing, landscaping, features, facades, finishes and/or other items which are not included in the stated price. Further information overleaf. For further information, please talk to a New Homes Consultant or visit our website at https://www.gjgardner.com.au/house-and-land-pricing.

<sup>\*</sup> Package price is based on Shoalwater 270 standard floor plan and standard façade (may be smaller than façade shown). Package may be subject to developer's design review panel, council final approval and G.J. Gardner Homes procedure of purchase. Package price excludes stamp duty on land, legal fees and conveyancing costs (including 6 Legal/74189757\_2 transfer of title and searches). Prices are current as of November 21, 2024 and are inclusive of GST. Prices may change without notice. Packages are subject to availability. Package subject to two separate contracts relating to the building and the land respectively. Photographs may depict fixtures, finishes and features not supplied by G.J Gardner Homes. Excluded items may include but are not limited to landscaping items such as planter boxes, retaining walls, water features, pergolas, screens, driveways and decorative items such as fencing and outdoor kitchens or barbeques. Photographs may also depict inclusions not forming part of the standard design and which may be subject to additional costs. This design and illustration remains the property of G.J Gardner Homes and may not be reproduced in whole or in part without written consent. For detailed home pricing, please talk to a New Homes Consultant or visit our website at https://www.gjgardner.com.au/house-and-land-pricing. Elite Building Pty Ltd trading as G.J. Gardner Homes - Albury. Builders License NSW 207647C.