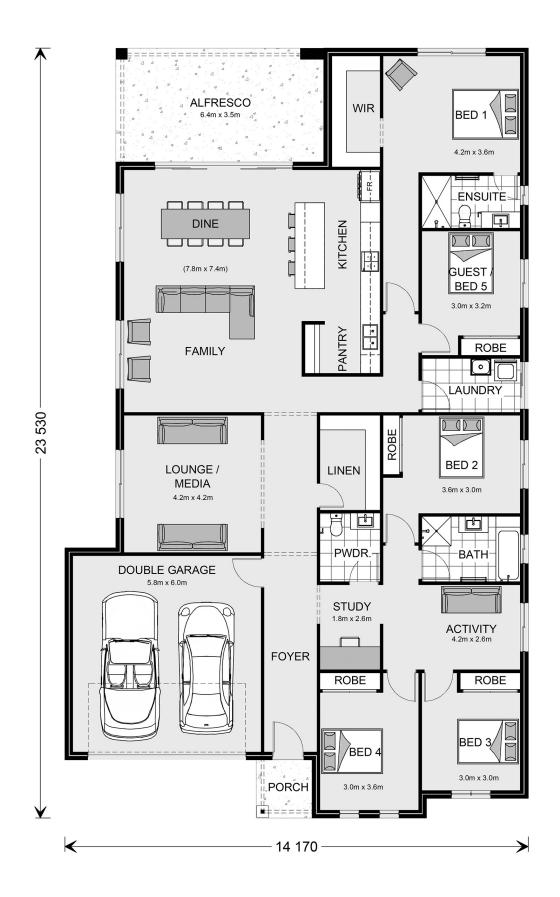

## **Broadwater 297**

**□** 5 **□** 2.5 **□** 2

53 Matchless Avenue, Goulburn

Land Area: 700 m<sup>2</sup>

Contact David De Freitas on 0490523650

## Inclusions:

- + 10,000L water tank
- + 60m2 driveway

<sup>\*</sup> Price listed is indicative only and does not include stamp duty, legal fees or conveyancing costs. Images may depict optional upgrades including fixtures, fencing, landscaping, features, facades, finishes and/or other items which are not included in the stated price. Further information overleaf. For further information, please talk to a New Homes Consultant or visit our website at https://www.gjgardner.com.au/house-and-land-pricing.