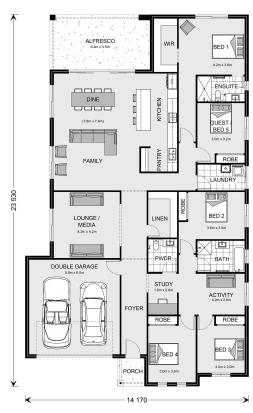

## **Broadwater 297**

**□** 5 **□** 2.5 **□** 2

53 Matchless Avenue, Goulburn

Land Area: 700 m<sup>2</sup>

Contact David De Freitas on 0490523650

## Inclusions:

- + 10,000L water tank
- + 60m2 driveway

<sup>\*</sup> Price listed is indicative only and does not include stamp duty, legal fees or conveyancing costs. Images may depict optional upgrades including fixtures, fencing, landscaping, features, facades, finishes and/or other items which are not included in the stated price. Further information overleaf. For further information, please talk to a New Homes Consultant or visit our website at https://www.gjgardner.com.au/house-and-land-pricing.