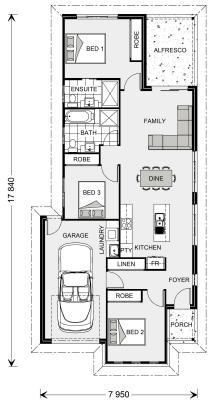

## Robina 125 (Pre-NCC22)

17 Whale Cove Circuit, Eden

Land Area: 702 m<sup>2</sup>

Contact Stephanie Smith on 0264956200

## Inclusions:

- + Mitsubishi Inverter Reverse Cycle A/C
- + Carpet and vinyl plank floor coverings
- + 60cm Smeg appliances
- + LED downlights
- + Concrete driveway
- + Clothesline

<sup>\*</sup> Price listed is indicative only and does not include stamp duty, legal fees or conveyancing costs. Images may depict optional upgrades including fixtures, fencing, landscaping, features, facades, finishes and/or other items which are not included in the stated price. Further information overleaf. For further information, please talk to a New Homes Consultant or visit our website at https://www.gjgardner.com.au/house-and-land-pricing.