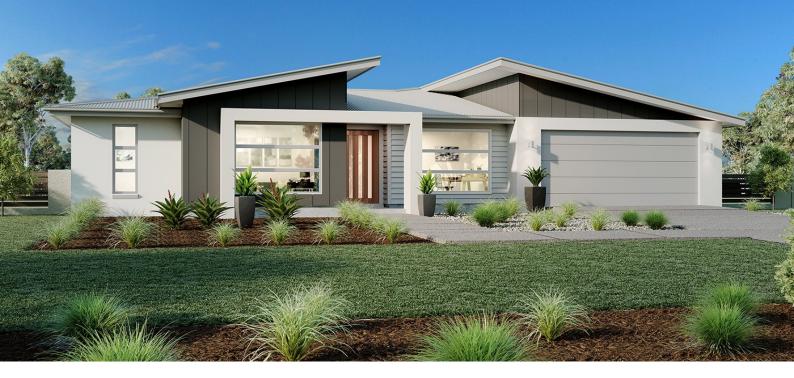

## Wide Bay 232 (NSW Only)

⊨ 4 🗁 2.5 🛱 2

### 9 Arkose Road, Gables

Land Area: 1009 m<sup>2</sup>

Contact Jeannie Melinz on 0448 057 035

### Inclusions:

- + Standard site costs and 7 star Basix allowance
- + Beach Facade (facade options available)
- + Fully ducted reverse cycle air conditioning & Solar 4.15Kw system
- + 900mm Smeg appliances & 40mm Caesarstone benchtops
- + Floor to ceiling tiles to Main Bathroom & Ensuite
- + Concrete driveway & soft landscaping package