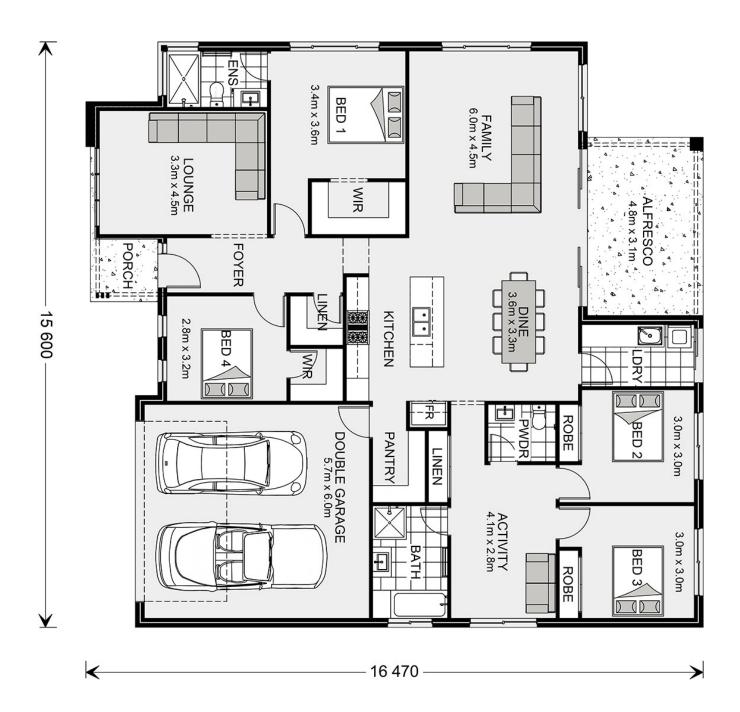

## Wide Bay 232 (NSW Only)

⊨ 4 🗁 2.5 🛱 2

15 600

\* Package price is based on Wide Bay 232 (NSW Only) standard floor plan and standard façade (may be smaller than façade shown). Package may be subject to developer's design review panel, council final approval and G.J. Gardner Homes procedure of purchase. Package price excludes stamp duty on land, legal fees and conveyancing costs (including 6 Legal/74189757\_2 transfer of title and searches). Prices are current as of November 21, 2024 and are inclusive of GST. Prices may change without notice. Packages are subject to availability. Package subject to two separate contracts relating to the building and the land respectively. Photographs may depict fixtures, finishes and features not supplied by G.J Gardner Homes. Excluded items may include but are not limited to landscaping items such as planter boxes, retaining walls, water features, pergolas, screens, driveways and decorative items such as fencing and outdoor kitchens or barbeques. Photographs may also depict inclusions not forming part of the standard design and which may be subject to additional costs. This design and illustration remains the property of G.J Gardner Homes and may not be reproduced in whole or in part without written consent. For detailed home pricing, please talk to a New Homes Consultant or visit our website at https://www.gjgardner.com.au/house-and-land-pricing. A Team Building Group Pty Ltd trading as G.J. Gardner Homes Sydney - North West. Builders License 274553C.