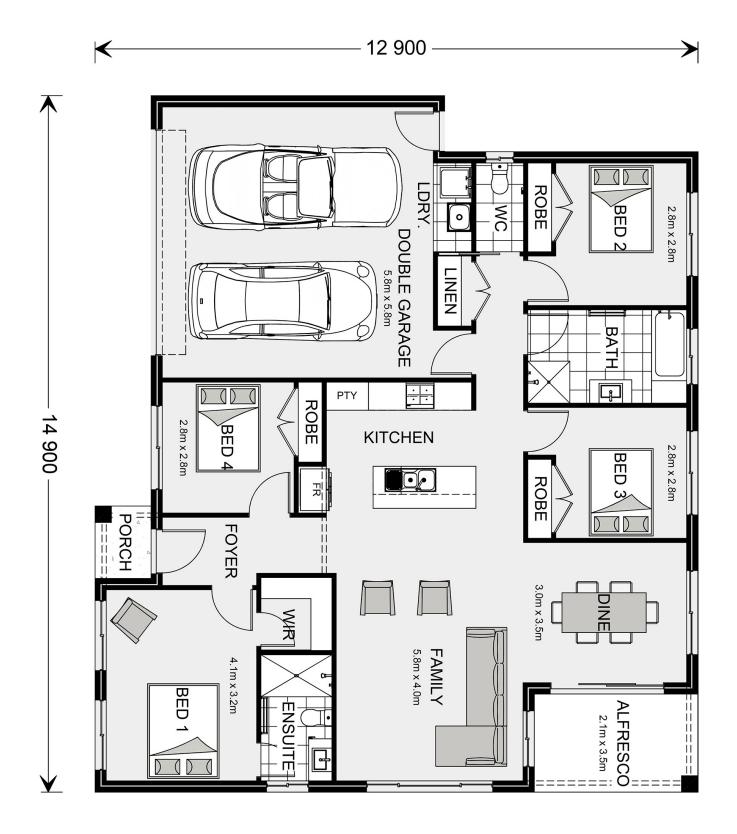

## **Brighton 175 (NSW Only)**

## Inclusions:

- + SMEG appliances, including semi integrated dishwasher
- + LED downlights throughout
- + Colorbond roof, \$3k BASIX allowance to reach 7 stars
- + Double glazed windows, LPG gas instantaneous HWS
- + 1m wide footoaths, 60m2 driveway allowance
- + Personalised 4hour colour appointment