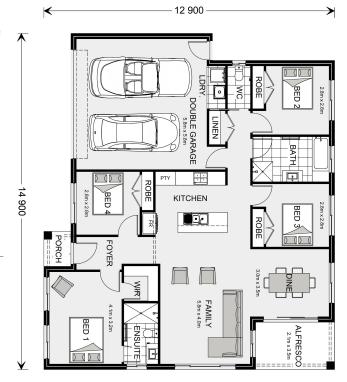

## **Brighton 175 (NSW Only)**

## Inclusions:

- + SMEG appliances, including semi integrated dishwasher
- + LED downlights throughout
- + Colorbond roof, \$3k BASIX allowance to reach 7 stars
- + Double glazed windows, LPG gas instantaneous HWS
- + 1m wide footoaths, 60m2 driveway allowance
- + Personalised 4hour colour appointment