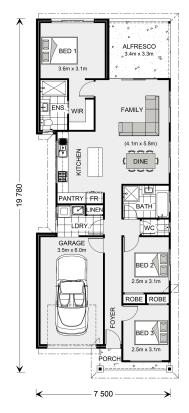

## Amandari 137 (NSW Only)

TBC Available on Request, Austral

Land Area: 300 m<sup>2</sup>

Contact Rocco Laria on 0420 747 470