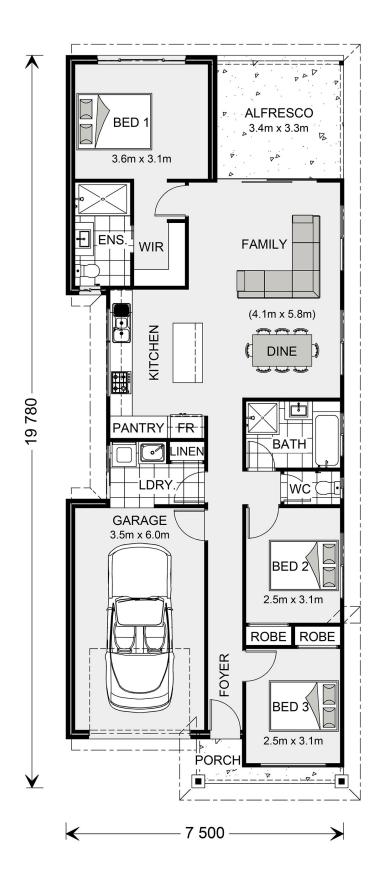

## Amandari 137 (NSW Only)

TBC Available on Request, Austral

Land Area: 300 m<sup>2</sup>

Contact Rocco Laria on 0420 747 470