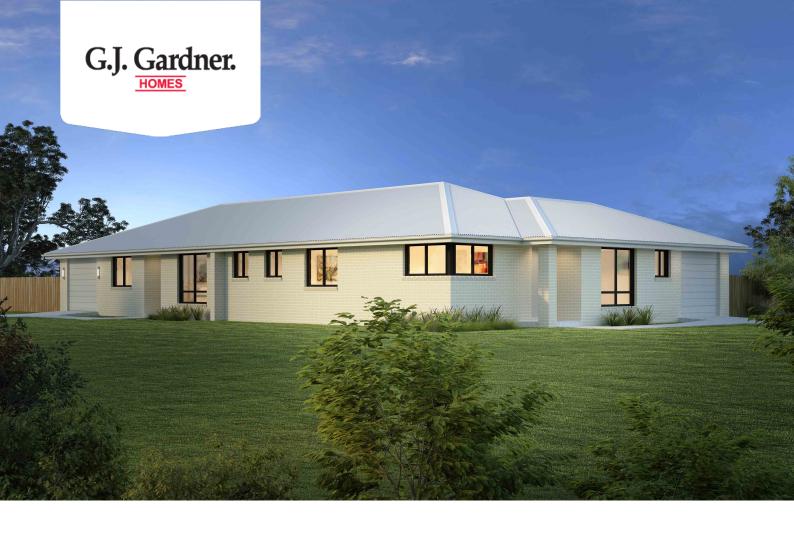

## Oxley 242 (Pre-NCC22)

**≥** 6 **□** 3 **□** 2

9 Valencia St, Leeton

Land Area: 892 m<sup>2</sup>

Contact William Phillips on 0457422992

## Inclusions:

- + Double income opportunity
- + Safety firewall between dwellings
- + 2 Single Lock Up Garage Spaces
- + Double glazed windows
- + 2 x Evaporative air con, 2 x ducted gas heating, 2 x instant gas hot water
- + Smeg 600mm gas cooktop, Smeg 600mm electric oven, Smeg 600mm concealed undermount rangehood, Smeg 600mm dishwasher