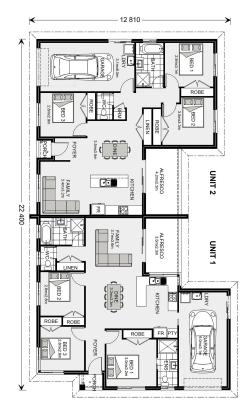

## Oxley 242 (Pre-NCC22)

**≥** 6 **□** 3 **□** 2

9 Valencia St, Leeton

Land Area: 892 m<sup>2</sup>

Contact William Phillips on 0457422992

## Inclusions:

- + Double income opportunity
- + Safety firewall between dwellings
- + 2 Single Lock Up Garage Spaces
- + Double glazed windows
- + 2 x Evaporative air con, 2 x ducted gas heating, 2 x instant gas hot water
- + Smeg 600mm gas cooktop, Smeg 600mm electric oven, Smeg 600mm concealed undermount rangehood, Smeg 600mm dishwasher

<sup>\*</sup> Package price is based on Oxley 242 (Pre-NCC22) standard floor plan and standard façade (may be smaller than façade shown). Package may be subject to developer's design review panel, council final approval and G.J. Gardner Homes procedure of purchase. Package price excludes stamp duty on land, legal fees and conveyancing costs (including 6 Legal/74189757\_2 transfer of title and searches). Prices are current as of January 15, 2025 and are inclusive of GST. Prices may change without notice. Packages are subject to availability. Package subject to two separate contracts relating to the building and the land respectively. Photographs may depict fixtures, finishes and features not supplied by G.J Gardner Homes. Excluded items may include but are not limited to landscaping items such as planter boxes, retaining walls, water features, pergolas, screens, driveways and decorative items such as fencing and outdoor kitchens or barbeques. Photographs may also depict inclusions not forming part of the standard design and which may be subject to additional costs. This design and illustration remains the property of G.J Gardner Homes and may not be reproduced in whole or in part without written consent. For detailed home pricing, please talk to a New Homes Consultant or visit our website at https://www.gjgardner.com.au/house-and-land-pricing. Moshude Pty Ltd trading as G.J. Gardner Homes - Wagga Wagga. Builders License 207647C.