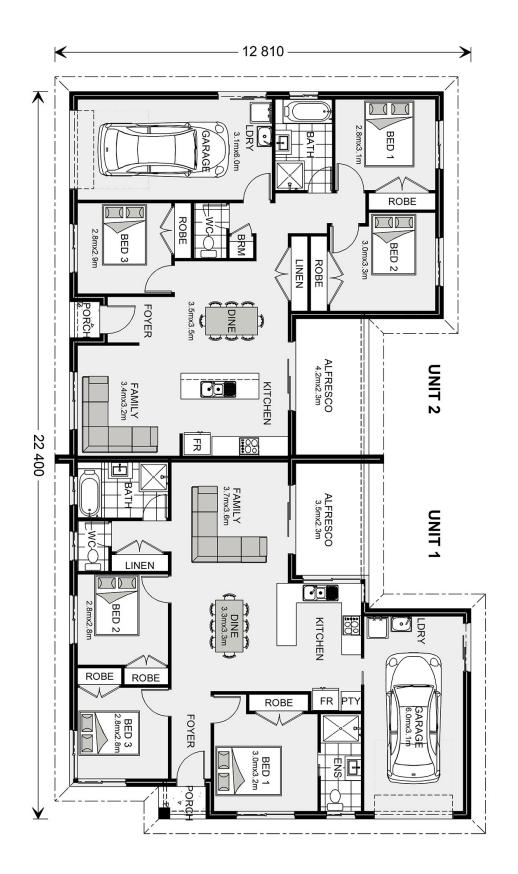

## Oxley 242 (Pre-NCC22)

**≥** 6 **□** 3 **□** 2

9 Valencia St, Leeton

Land Area: 892 m<sup>2</sup>

Contact William Phillips on 0457422992

## Inclusions:

- + Double income opportunity
- + Safety firewall between dwellings
- + 2 Single Lock Up Garage Spaces
- + Double glazed windows
- + 2 x Evaporative air con, 2 x ducted gas heating, 2 x instant gas hot water
- + Smeg 600mm gas cooktop, Smeg 600mm electric oven, Smeg 600mm concealed undermount rangehood, Smeg 600mm dishwasher

<sup>\*</sup> Package price is based on Oxley 242 (Pre-NCC22) standard floor plan and standard façade (may be smaller than façade shown). Package may be subject to developer's design review panel, council final approval and G.J. Gardner Homes procedure of purchase. Package price excludes stamp duty on land, legal fees and conveyancing costs (including 6 Legal/74189757\_2 transfer of title and searches). Prices are current as of January 15, 2025 and are inclusive of GST. Prices may change without notice. Packages are subject to availability. Package subject to two separate contracts relating to the building and the land respectively. Photographs may depict fixtures, finishes and features not supplied by G.J Gardner Homes. Excluded items may include but are not limited to landscaping items such as planter boxes, retaining walls, water features, pergolas, screens, driveways and decorative items such as fencing and outdoor kitchens or barbeques. Photographs may also depict inclusions not forming part of the standard design and which may be subject to additional costs. This design and illustration remains the property of G.J Gardner Homes and may not be reproduced in whole or in part without written consent. For detailed home pricing, please talk to a New Homes Consultant or visit our website at https://www.gjgardner.com.au/house-and-land-pricing. Moshude Pty Ltd trading as G.J. Gardner Homes - Wagga Wagga. Builders License 207647C.