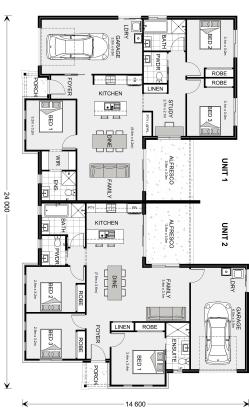

## **Oxley 294**

**⊨** 6 **⊜** 5 **⊜** 2

## Inclusions:

- + Dual income opportunity, Modern Design, Designed for corner sites
- + Double Glazed Windows, Quality Smeg Appliances
- + Ducted Heating and Cooling
- + Fixed price building contract, with no surprises