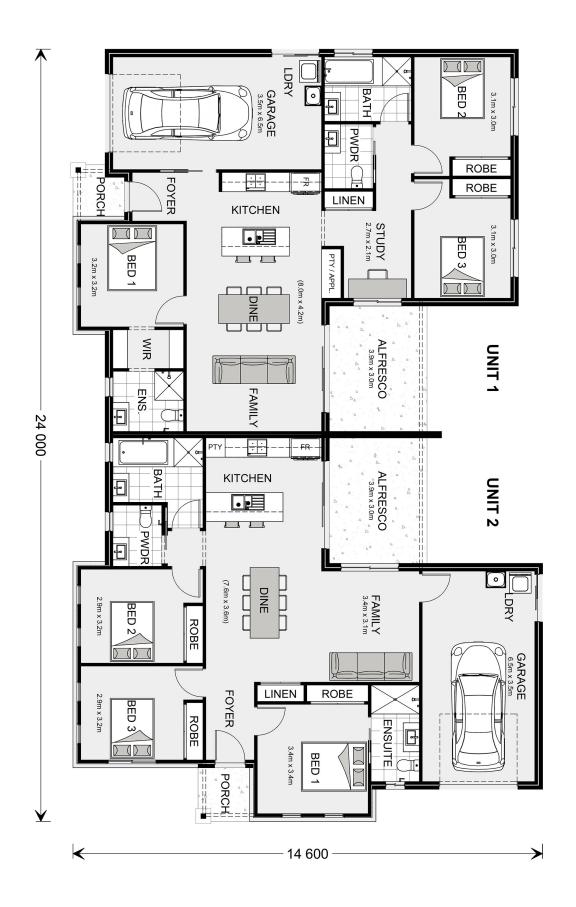

## **Oxley 294**

**⊨** 6 **⊜** 5 **⊜** 2

## Inclusions:

- + Dual income opportunity, Modern Design, Designed for corner sites
- + Double Glazed Windows, Quality Smeg Appliances
- + Ducted Heating and Cooling
- + Fixed price building contract, with no surprises