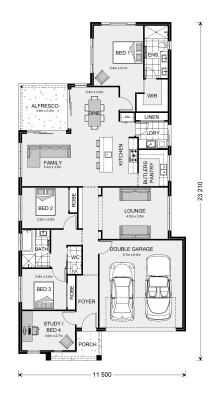

## **Edgewater 219**

9117 Silverwisp, Chisholm

Land Area: 535 m<sup>2</sup>

Contact Glenn Harvey on 0436444484