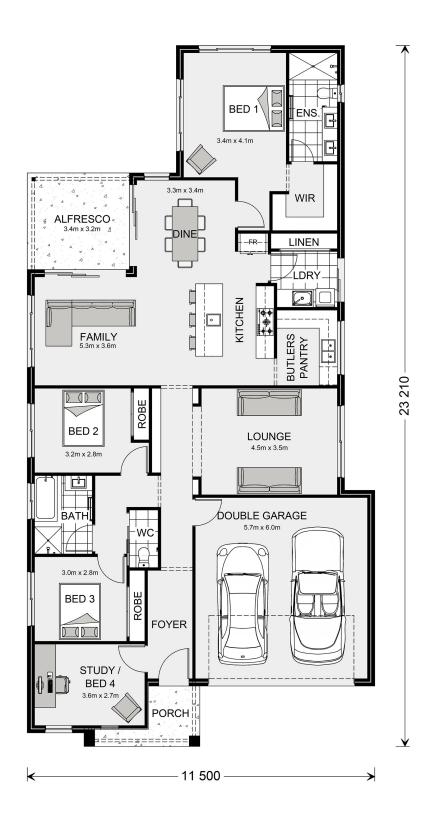

## **Edgewater 219**

9117 Silverwisp, Chisholm

Land Area: 535 m<sup>2</sup>

Contact Glenn Harvey on 0436444484